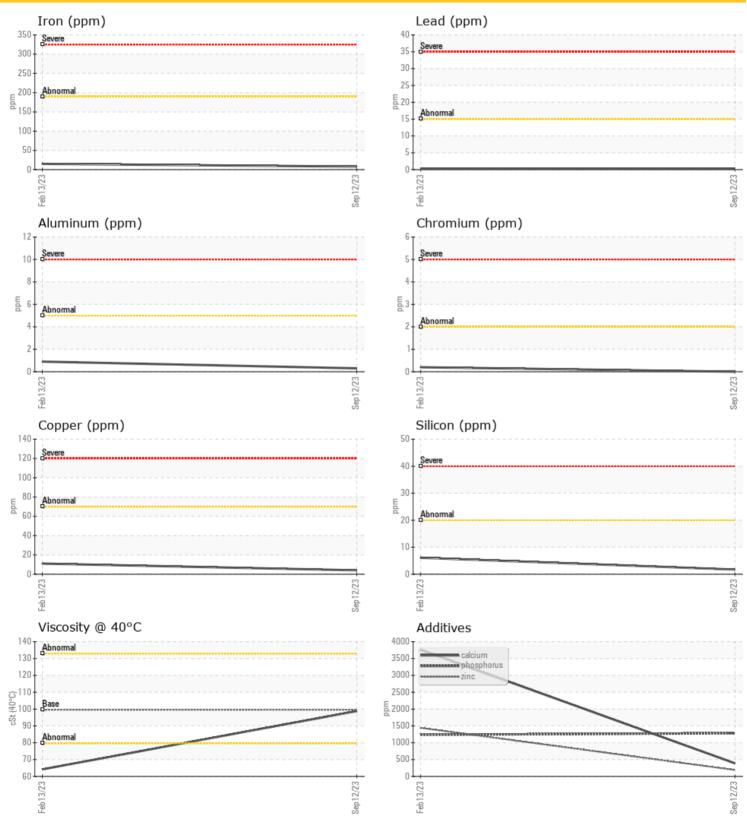

**ADDITIVES** 

Oil Type: PETRO CANADA TRAXON 75W90 SYNTHETIC

| J             | PLE INFO | DRMATION     |             |      |
|---------------|----------|--------------|-------------|------|
| Sample Number |          | LH0260554    | LH0226441   | <br> |
| Sample Date   |          | 12 Sep 2023  | 13 Feb 2023 | <br> |
| Machine Hours |          | 4272         | 2833        | <br> |
| Oil Hours     |          | 0            | 0           | <br> |
| Oil Changed   |          | Changed      | Changed     | <br> |
| Sample Status |          | NORMAL       | NORMAL      | <br> |
| <u> </u>      |          |              |             |      |
| OIL           | ONDITIO  | ON           |             |      |
| Visc @ 40°C   | cSt      | 98.8         | 64.2        | <br> |
|               | TAMINA   |              |             |      |
| Silicon       | ppm      | <b>2</b>     | O 6         | <br> |
| Sodium        | ppm      | <b>2</b>     | O 15        | <br> |
| Potassium     | ppm      | <b>()</b> <1 | O 2         | <br> |
| <b>WEA</b>    | R META   | LS           |             |      |
| lron          | ppm      | <b>8</b>     | O 15        | <br> |
| Copper        | ppm      | <b>4</b>     | O 11        | <br> |
| _ead          | ppm      | <b>0</b> <1  | O <1        | <br> |
| Γin           | ppm      | <b>0</b>     | O <1        | <br> |
| Aluminum      | ppm      | <b>0</b> <1  | O <1        | <br> |
| Chromium      | ppm      | <b>0</b>     | O <1        | <br> |
| Molybdenum    | ppm      | <b>0</b>     | O 0         | <br> |
| Vickel        | ppm      | <b>0</b>     | 0           | <br> |
| Titanium      | ppm      | 0            | <1          | <br> |
| Silver        | ppm      | <1           | 0           | <br> |
| Manganese     | ppm      | <b>0</b> <1  | 0 2         | <br> |
|               |          |              |             |      |

3757 10

1442

1235

103

### Diagnosis

being utilized for top-up/fill.
Resample at the next service interval to monitor.All component wear rates are normal. There is no indication of any contamination in the oil. Additive levels indicate the addition of a different brand, or type of oil. The condition of the oil is acceptable for the time in service.

Confirm the source of the lubricant

Depot:WES577LANUnique No:5645181Signed:Bill QuesnelReport Date:21 Sep 2023

389

189

**1281** 

<1</p>

**270** 

**2** 

### **GRAPHS**