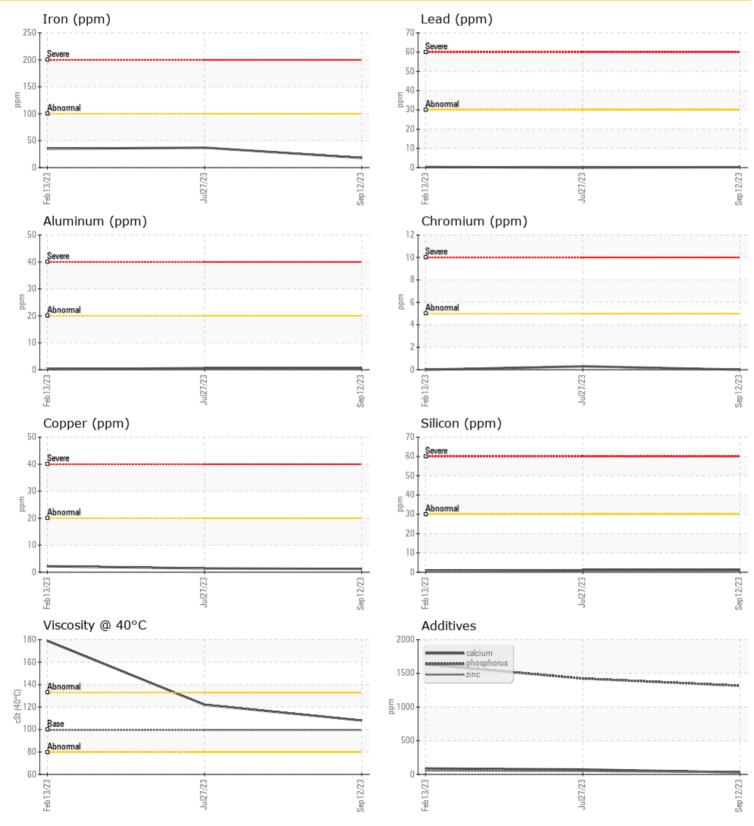

## \_\_\_\_\_

| SAMPLE INFORMATION |             |             |             |  |  |  |  |
|--------------------|-------------|-------------|-------------|--|--|--|--|
| Sample Number      | LH0260558   | LH0234180   | LH0226444   |  |  |  |  |
| Sample Date        | 12 Sep 2023 | 27 Jul 2023 | 13 Feb 2023 |  |  |  |  |
| Machine Hours      | 4272        | 3963        | 2833        |  |  |  |  |
| Oil Hours          | 0           | 0           | 0           |  |  |  |  |
| Oil Changed        | Changed     | Changed     | Changed     |  |  |  |  |
| Sample Status      | NORMAL      | NORMAL      | NORMAL      |  |  |  |  |
|                    |             |             |             |  |  |  |  |
| OIL CON            | DITION      |             |             |  |  |  |  |
| Visc @ 40°C cS     | t 🔘 108     | 0 122       | 0 179       |  |  |  |  |
| 11 A               |             |             |             |  |  |  |  |

| Silicon   | ppm | 01       | 01 | ○ <1 |  |
|-----------|-----|----------|----|------|--|
| Sodium    | ppm | <b>2</b> | 04 | 6    |  |
| Potassium | ppm | 01       | 02 | 2    |  |

| <b>A</b>   |          |             |      |      |  |
|------------|----------|-------------|------|------|--|
| WEA 👐      | R METALS | 5           |      |      |  |
| Iron       | ppm      | 0 18        | 37   | ◯ 35 |  |
| Copper     | ppm      | 01          | 0 1  | 2    |  |
| Lead       | ppm      | <b>○</b> <1 | 0    | ◯ <1 |  |
| Tin        | ppm      | 0 🔘         | 0 () | 0    |  |
| Aluminum   | ppm      | <b>○</b> <1 | ◯ <1 | ◯ <1 |  |
| Chromium   | ppm      | 0 🔘         | ○ <1 | 0    |  |
| Molybdenum | ppm      | 0 🔘         | ○ <1 | 0    |  |
| Nickel     | ppm      | <b>○</b> <1 | 0 () | 0    |  |
| Titanium   | ppm      | 0           | 0    | 0    |  |
| Silver     | ppm      | 0           | <1   | 0    |  |
| Manganese  | ppm      | <b>○</b> <1 | 0 1  | 2    |  |
| Vanadium   | ppm      | 0           | 0    | 0    |  |

## Diagnosis

Confirm the source of the lubricant being utilized for top-up/fill. Resample at the next service interval to monitor.All component wear rates are normal. There is no indication of any contamination in the oil. Additive levels indicate the addition of a different brand, or type of oil. The condition of the oil is acceptable for the time in service.