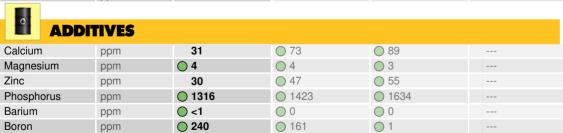

| Silicon   | ppm | 01       | 01 | ○ <1 |  |
|-----------|-----|----------|----|------|--|
| Sodium    | ppm | <b>2</b> | 04 | 6    |  |
| Potassium | ppm | 01       | 02 | 2    |  |

| <b>A</b>   |          |             |      |      |  |
|------------|----------|-------------|------|------|--|
| WEA 👐      | R METALS | 5           |      |      |  |
| Iron       | ppm      | 0 18        | 37   | ◯ 35 |  |
| Copper     | ppm      | 01          | 0 1  | 2    |  |
| Lead       | ppm      | <b>○</b> <1 | 0    | ◯ <1 |  |
| Tin        | ppm      | 0 🔘         | 0 () | 0    |  |
| Aluminum   | ppm      | <b>○</b> <1 | ◯ <1 | ◯ <1 |  |
| Chromium   | ppm      | 0 🔘         | ○ <1 | 0    |  |
| Molybdenum | ppm      | 0 🔘         | ○ <1 | 0    |  |
| Nickel     | ppm      | <b>○</b> <1 | 0 () | 0    |  |
| Titanium   | ppm      | 0           | 0    | 0    |  |
| Silver     | ppm      | 0           | <1   | 0    |  |
| Manganese  | ppm      | <b>○</b> <1 | 0 1  | 2    |  |
| Vanadium   | ppm      | 0           | 0    | 0    |  |