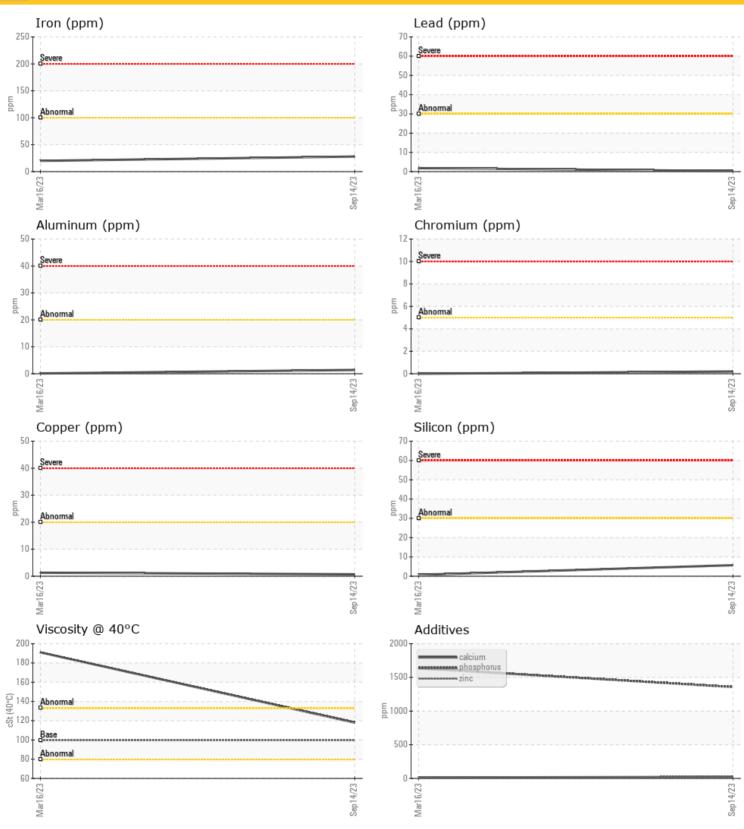

### LIEBHERR R938 055887-1650 - Splitter Box

Sample No: LH0250603

Oil Type: PETRO CANADA TRAXON SYNTHETIC 75W90

| SAMPLE INFORMATION |             |             |  |  |  |  |
|--------------------|-------------|-------------|--|--|--|--|
| Sample Number      | LH0250603   | LH0226560   |  |  |  |  |
| Sample Date        | 14 Sep 2023 | 16 Mar 2023 |  |  |  |  |
| Machine Hours      | 986         | 512         |  |  |  |  |
| Oil Hours          | 0           | 0           |  |  |  |  |
| Oil Changed        | Changed     | Changed     |  |  |  |  |
| Sample Status      | NORMAL      | NORMAL      |  |  |  |  |
|                    |             |             |  |  |  |  |

| OIL CO      | ONDITION |            |     |      |
|-------------|----------|------------|-----|------|
| Visc @ 40°C | cSt      | <b>118</b> | 191 | <br> |
|             |          |            |     |      |

| 24        |          |          |      |      |
|-----------|----------|----------|------|------|
| CONT      | AMINATIO | ON       |      |      |
| Silicon   | ppm      | <b>6</b> | O <1 | <br> |
| Sodium    | ppm      | <b>2</b> | O 2  | <br> |
| Potassium | ppm      | <b>2</b> | O 2  | <br> |
|           |          |          |      |      |

| WEA        | R METALS |              |      |      |
|------------|----------|--------------|------|------|
| Iron       | ppm      | <b>28</b>    | O 20 | <br> |
| Copper     | ppm      | <b>0</b> <1  | O 1  | <br> |
| Lead       | ppm      | <b>()</b> <1 | O 2  | <br> |
| Tin        | ppm      | <b>0</b>     | O <1 | <br> |
| Aluminum   | ppm      | <b>1</b>     | O <1 | <br> |
| Chromium   | ppm      | <b>0</b> <1  | O 0  | <br> |
| Molybdenum | ppm      | <b>()</b> <1 | O 0  | <br> |
| Nickel     | ppm      | <b>0</b>     | O 0  | <br> |
| Titanium   | ppm      | 0            | 0    | <br> |
| Silver     | ppm      | 0            | 0    | <br> |
| Manganese  | ppm      | <b>()</b> <1 | O <1 | <br> |
| Vanadium   | ppm      | 0            | 0    | <br> |

| ADDI       | TIVES |             |        |      |
|------------|-------|-------------|--------|------|
| Calcium    | ppm   | <b>22</b>   | O 14   | <br> |
| Magnesium  | ppm   | <b>2</b>    | O 1    | <br> |
| Zinc       | ppm   | <b>23</b>   | 21     | <br> |
| Phosphorus | ppm   | <b>1357</b> | O 1635 | <br> |
| Barium     | ppm   | <b>0</b>    | O 0    | <br> |
| Boron      | ppm   | <b>188</b>  | 1      | <br> |

#### **GRAPHS**