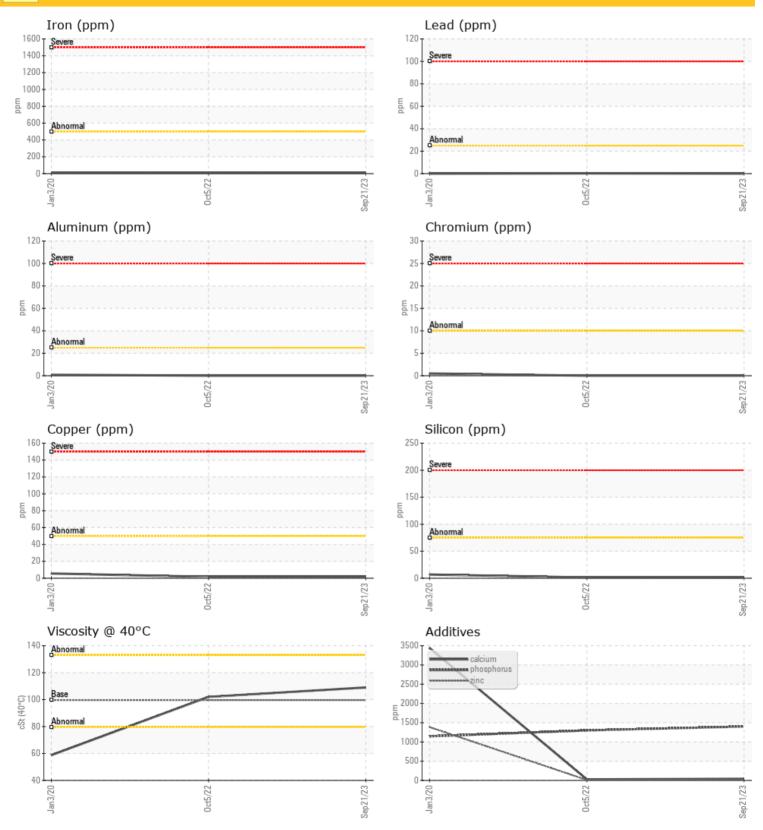

| Sample Number   | LH0242027   | LH0240769   | LH0122668   |  |
|-----------------|-------------|-------------|-------------|--|
| Sample Date     | 21 Sep 2023 | 05 Oct 2022 | 03 Jan 2020 |  |
| Machine Hours   | 9114        | 7029        | 585         |  |
| Oil Hours       | 0           | 0           | 0           |  |
| Oil Changed     | Changed     | Changed     | Changed     |  |
| Sample Status   | NORMAL      | NORMAL      | NORMAL      |  |
|                 |             |             |             |  |
| OIL CONDITION   |             |             |             |  |
| Visc @ 40°C cSt | 0 109       | 102         | 58.8        |  |
|                 |             |             |             |  |

|           | NTAMINA | TION        |      |      |  |
|-----------|---------|-------------|------|------|--|
| Silicon   | ppm     | <b>○</b> <1 | 0 1  | 07   |  |
| Sodium    | ppm     | 01          | 01   | 0 14 |  |
| Potassium | ppm     | 0           | ◯ <1 | 0 1  |  |

| <u></u>    |         | <b>C</b> | Ŭ    | Ū    |  |
|------------|---------|----------|------|------|--|
| WE/        | AR META | LS       |      |      |  |
| Iron       | ppm     | 06       | 08   | 0 10 |  |
| Copper     | ppm     | 0 2      | 0 2  | 6    |  |
| Lead       | ppm     | 0        | ◯ <1 | 0    |  |
| Tin        | ppm     | 0 (      | ○ <1 | 0    |  |
| Aluminum   | ppm     | 0        | 0    | ◯ <1 |  |
| Chromium   | ppm     | 0 (      | 0    | ◯ <1 |  |
| Molybdenum | ppm     | 0        | 0    | ◯ <1 |  |
| Nickel     | ppm     | 0 (      | 0    | <1   |  |
| Titanium   | ppm     | 0        | 0    | <1   |  |
| Silver     | ppm     | <1       | 0    | 0    |  |
| Manganese  | ppm     | 0        | ◯ <1 | 03   |  |
| Vanadium   | ppm     | 0        | 0    | 0    |  |

| Vanadium   | ppm | 0           | 0    | 0      |  |  |
|------------|-----|-------------|------|--------|--|--|
|            |     |             |      |        |  |  |
| ADDITIVES  |     |             |      |        |  |  |
| Calcium    | ppm | <b>41</b>   | 28   | 3439   |  |  |
| Magnesium  | ppm | <b>2</b>    | 2    | 0 10   |  |  |
| Zinc       | ppm | 9           | 0 10 | 1384   |  |  |
| Phosphorus | ppm | <b>1400</b> | 1299 | 0 1146 |  |  |
| Barium     | ppm | <b>○</b> <1 | 0    | ○ <1   |  |  |
| Boron      | ppm | 288         | 309  | 96     |  |  |