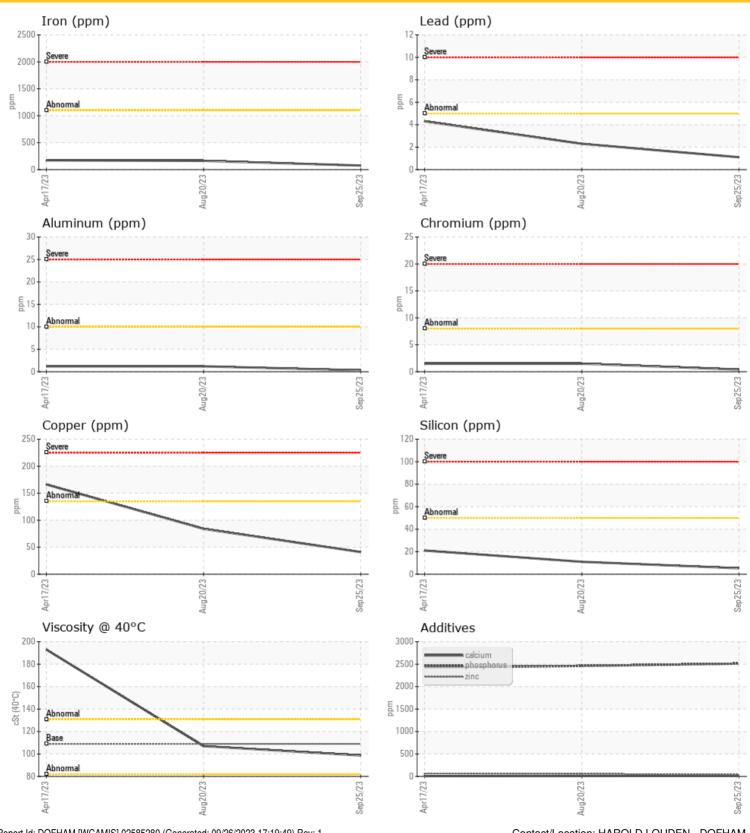

ONSTRUCTION EQUIPMENT**



Sample No: LH0270314

Phosphorus

Barium

Boron

ppm

ppm

ppm

Oil Type: GEAR OIL SAE 75W90



2460

 $\bigcirc$  <1

O 257

**2512** 

<1</p>

Report Id: DOFHAM [WCAMIS] 02585280 (Generated: 09/26/2023 17:19:46) Rev: 1

**285** 

2430



#### DOFASCO INC.

P.O. BOX 2460, 1330 BURLINGTON ST.E, HEAVY EQUIPMENT REPAIR

HAMILTON, ON CA L8N 3J5

Contact: HAROLD LOUDEN harold.louden@arcelormittal.com

T: (905)548-7200 F: (905)548-7465

#### Diagnosis

Resample at the next service interval to monitor. All component wear rates are normal. There is no indication of any contamination in the oil. The condition of the oil is acceptable for the time in service.

Depot: DOFHAM
Unique No: 5646345
Signed: Bill Quesnel
Report Date: 26 Sep 2023

Page 1 of 2





### **GRAPHS**