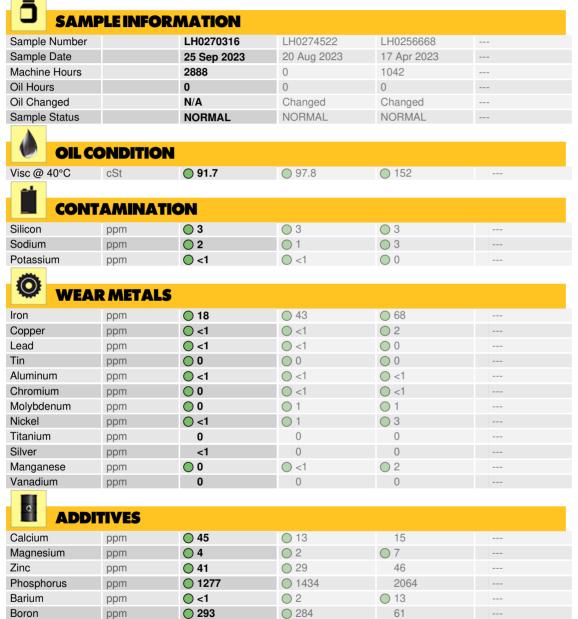

#### Diagnosis

Resample at the next service interval to monitor. All component wear rates are normal. There is no indication of any contamination in the oil. The condition of the oil is acceptable for the time in service.