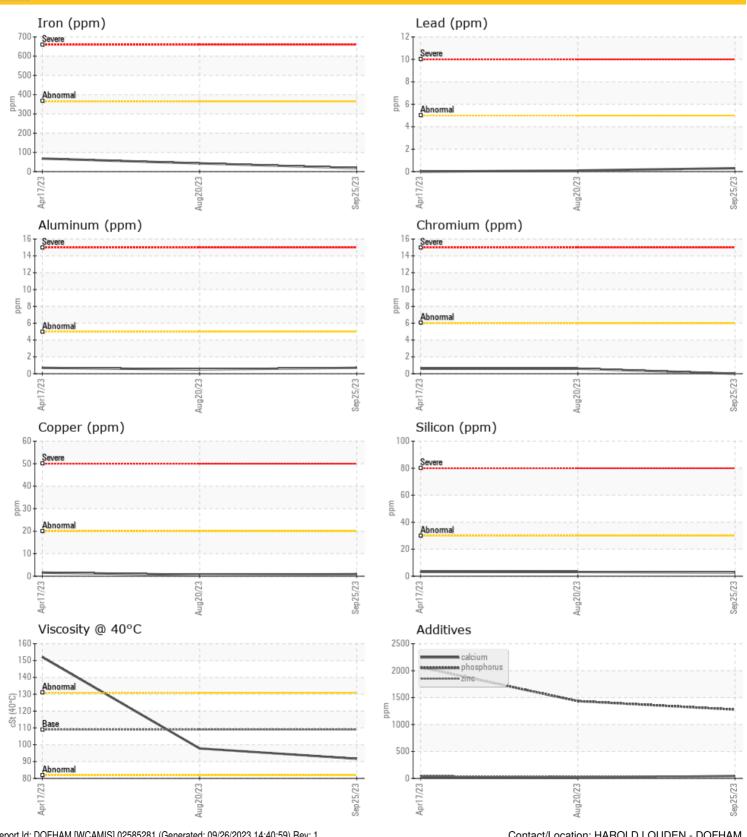

# LIEBHERR

## **CONSTRUCTION EQUIPMENT**



Sample No: LH0270316

Oil Type: GEAR OIL SAE 75W90





#### DOFASCO INC.

P.O. BOX 2460, 1330 BURLINGTON ST.E, HEAVY EQUIPMENT REPAIR

HAMILTON, ON CA L8N 3J5

Contact: HAROLD LOUDEN harold.louden@arcelormittal.com

T: (905)548-7200 F: (905)548-7465

#### Diagnosis

Resample at the next service interval to monitor. All component wear rates are normal. There is no indication of any contamination in the oil. The condition of the oil is acceptable for the time in service.

Depot: DOFHAM
Unique No: 5646346
Signed: Wes Davis
Report Date: 26 Sep 2023

**CONSTRUCTION EQUIPMENT** 





### **GRAPHS**