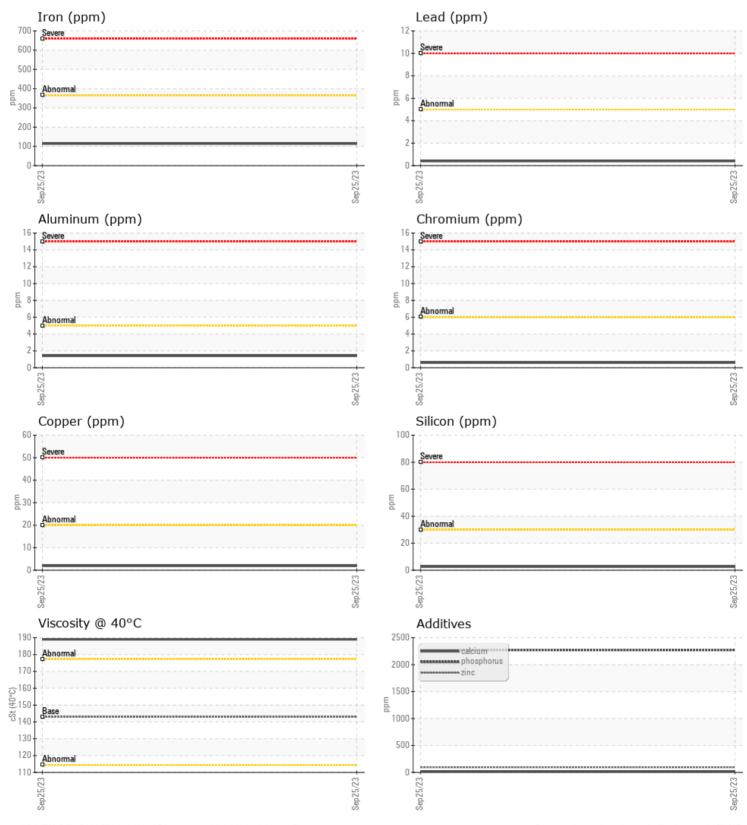

#### Diagnosis

Resample at the next service interval to monitor. The fluid was not specified, however, a fluid match indicates that this fluid is (GENERIC) GEAR OIL SAE 80W90. Please confirm.

All component wear rates are normal. There is no indication of any contamination in the oil. The condition of the oil is acceptable for the time in service.

#### **GRAPHS**