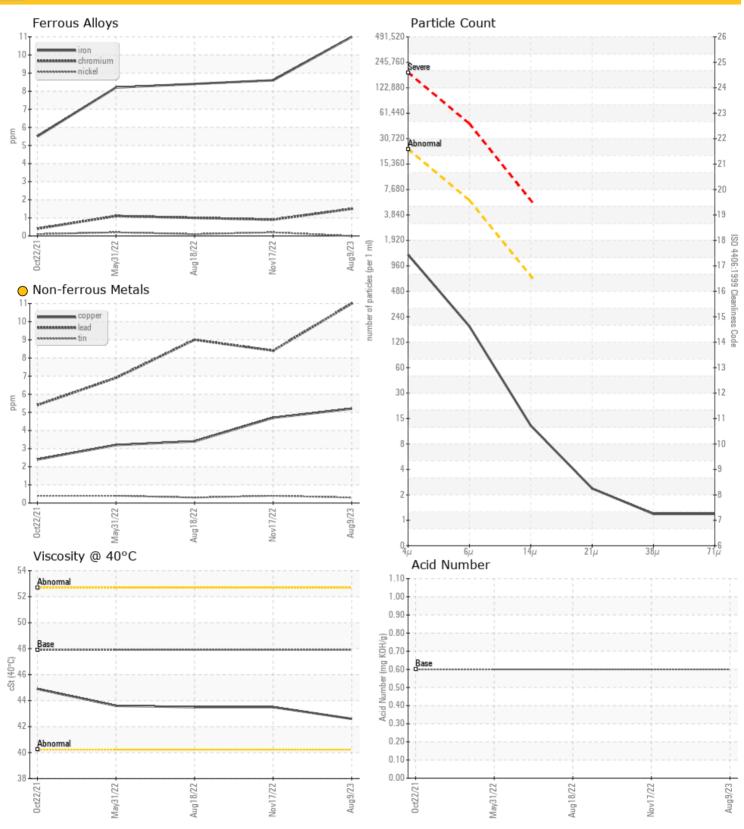

## [(360377)] LIEBHERR L580 059426-1464 - Hydraulic System

Sample No: LH0237639

Oil Type: PETRO CANADA HYDREX XV ALL SEASON HYDRAULIC OIL

|                   | FE HALOK | MATION      |             |             |             |
|-------------------|----------|-------------|-------------|-------------|-------------|
| Sample Number     |          | LH0237639   | LH0242483   | LH0178333   | LH0230689   |
| Sample Date       |          | 09 Aug 2023 | 17 Nov 2022 | 18 Aug 2022 | 31 May 2022 |
| Machine Hours     |          | 5106        | 3593        | 2987        | 2443        |
| Oil Hours         |          | 0           | 0           | 0           | 0           |
| Oil Changed       |          | Changed     | Not Changd  | Not Changd  | Not Changd  |
| Sample Status     |          | ABNORMAL    | NORMAL      | NORMAL      | NORMAL      |
|                   |          |             |             |             |             |
| OILCO             | NDITION  | ı           |             |             |             |
| Visc @ 40°C       | cSt      | <b>42.6</b> | <b>43.5</b> | <b>43.5</b> | <b>43.6</b> |
| Acid Number (AN)  | mg KOH/g | <b>1.02</b> |             |             |             |
|                   |          |             |             |             |             |
| CONT              | AMINAT   | ION         |             |             |             |
| Particles >4µm    |          | <b>1142</b> | O 15216     | O 12770     | O 19785     |
| Particles >6µm    |          | <b>163</b>  | O 2957      | O 1222      | 2518        |
| Particles >14µm   |          | <b>11</b>   | O 122       | <b>24</b>   | <b>44</b>   |
| ISO 4406:1999 (c) |          | 17/15/11    | 21/19/14    | 21/17/12    | 21/19/13    |
| Silicon           | ppm      | <b>3</b>    | <b>3</b>    | O 2         | 02          |
| Sodium            | ppm      | <b>2</b>    | 02          | O 2         | 02          |
| Potassium         | ppm      | <b>2</b>    | 02          | O 2         | <b>1</b>    |
|                   |          |             |             |             |             |
| <b>WEAR</b>       | METALS   | 3           |             |             |             |
| Iron              | ppm      | <b>11</b>   | <b>9</b>    | <b>8</b>    | 0 8         |
| Copper            | ppm      | <b>5</b>    | <b>5</b>    | <b>3</b>    | <b>3</b>    |
| Lead              | ppm      | <u> </u>    | 0 8         | <b>9</b>    | <b>7</b>    |
| Tin               | ppm      | <b>○</b> <1 | O <1        | <b></b> <1  | <1          |
| Aluminum          | ppm      | <b>1</b>    | O 1         | <b>1</b>    | <b>1</b>    |
| Chromium          | ppm      | <b>2</b>    | O <1        | O 1         | O 1         |
| Molybdenum        | ppm      | <b>0</b>    | 0           | 0           | 0           |
| Nickel            | ppm      | <b>0</b> 0  | O <1        | <1          | <1          |
| Titanium          | ppm      | 0           | <1          | <1          | 0           |
| Silver            | ppm      | 1           | 0           | 0           | 0           |
| Manganese         | ppm      | <b>0</b> 0  | <1          | <1          | <1          |
|                   |          |             |             |             |             |

### Diagnosis

The oil change at the time of sampling has been noted. Confirm the source of the lubricant being utilized for top-up/fill. We recommend an early resample to monitor this condition.Lead ppm levels are abnormal. Bearing and/or bushing wear is indicated. The system cleanliness is acceptable for your target ISO 4406 cleanliness code. The system and fluid cleanliness is acceptable. Additive levels indicate the addition of a different brand, or type of oil. The AN level is acceptable for this fluid. The oil is no longer serviceable as a result of the abnormal and/or severe wear.

### **GRAPHS**

Report Id: CLOPEM [WCAMIS] 02585573 (Generated: 09/28/2023 18:52:28) Rev: 1

Submitted By: ?