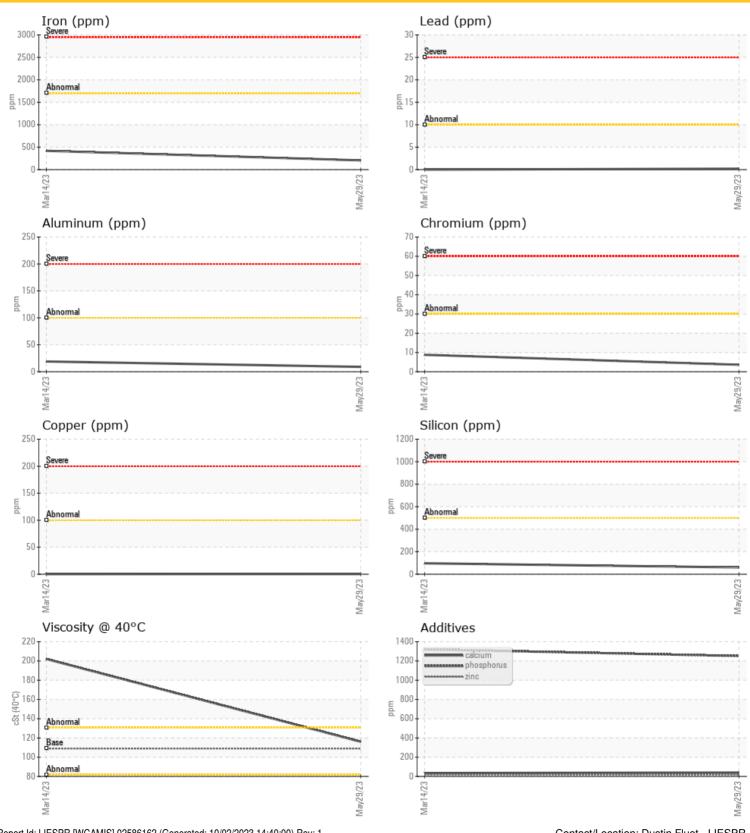

### **GRAPHS**

Report Id: LIESPR [WCAMIS] 02586162 (Generated: 10/02/2023 14:40:00) Rev: 1

Contact/Location: Dustin Fluet - LIESPR

#### Diagnosis

Resample at the next service interval to monitor. The fluid was not specified, however, a fluid match indicates that this fluid is (GENERIC) GEAR OIL SAE 75W90. Please confirm.

All component wear rates are normal. There is no indication of any contamination in the oil. The condition of the oil is acceptable for the time in service.