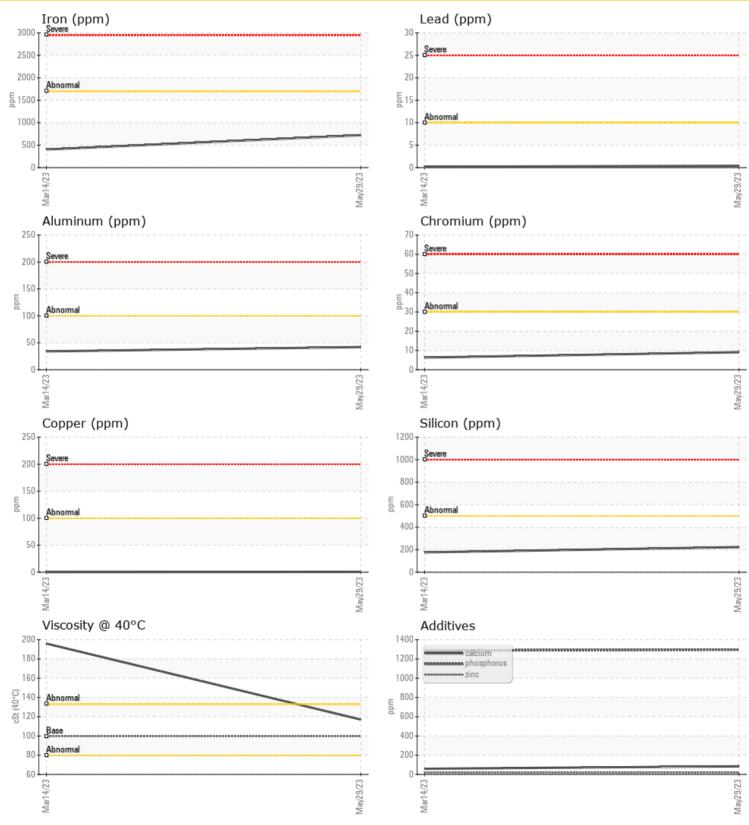

## SAMPLE INFORMATION

| Sample Number        | LH0225119   | LH0224986   |  |  |
|----------------------|-------------|-------------|--|--|
| Sample Date          | 29 May 2023 | 14 Mar 2023 |  |  |
| Machine Hours        | 971         | 577         |  |  |
| Oil Hours            | 0           | 0           |  |  |
| Oil Changed          | Changed     | Changed     |  |  |
| Sample Status        | NORMAL      | NORMAL      |  |  |
| <b>OIL CONDITION</b> |             |             |  |  |
| Visc @ 40°C cSt      | 0 117       | 196         |  |  |
| -                    |             |             |  |  |

| CON       | ITAMINA | TION |       |      |
|-----------|---------|------|-------|------|
| Silicon   | ppm     | 223  | 0 176 | <br> |
| Sodium    | ppm     | 07   | 0 9   | <br> |
| Potassium | ppm     | 0 12 | 0 12  | <br> |

| <b>M</b>   |                |       |       |      |
|------------|----------------|-------|-------|------|
| WEA        | <b>R</b> METAI | LS    |       |      |
| Iron       | ppm            | 0 721 | 0 404 | <br> |
| Copper     | ppm            | 0 <1  | 0 <1  | <br> |
| Lead       | ppm            | 0 <1  | 0 <1  | <br> |
| Tin        | ppm            | 0     | 0     | <br> |
| Aluminum   | ppm            | 0 42  | 0 34  | <br> |
| Chromium   | ppm            | 9     | 6     | <br> |
| Molybdenum | ppm            | 0     | 0     | <br> |
| Nickel     | ppm            | 02    | 0 2   | <br> |
| Titanium   | ppm            | 01    | 2     | <br> |
| Silver     | ppm            | <1    | 0     | <br> |
| Manganese  | ppm            | 6     | 6     | <br> |
| Vanadium   | ppm            | 0     | <1    | <br> |

#### ¢ **ADDITIVES** Calcium 84 ppm 59 0 12 Magnesium ppm 0 18 Zinc 0 17 0 18 ppm Phosphorus 0 1296 0 1287 ppm Barium ppm 05 06 Boron 0 204 ppm

LIEBHERR CANADA LTD.

10374 267 ST. ACHESON, AB CA T7X 6A2 Contact: Dustin Fluet dustin.fluet@liebherr.com T: (780)962-6088 F: (780)962-6799

#### Diagnosis

Resample at the next service interval to monitor.All component wear rates are normal. There is no indication of any contamination in the oil. The condition of the oil is acceptable for the time in service.