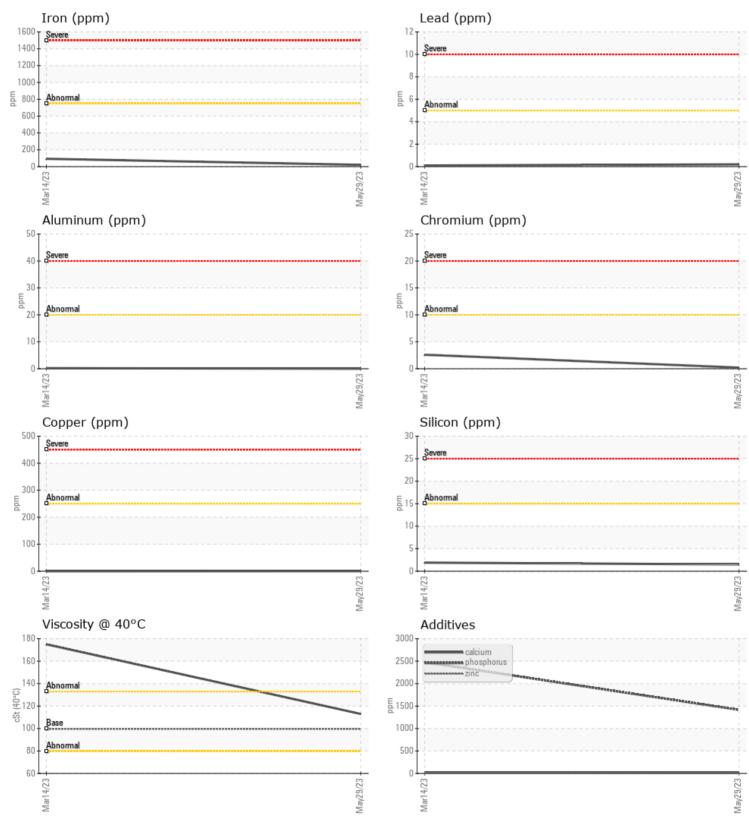

### **SAMPLE INFORMATION**

| Sample Number   | LH0224809   | LH0224987   |  |  |  |
|-----------------|-------------|-------------|--|--|--|
| Sample Date     | 29 May 2023 | 14 Mar 2023 |  |  |  |
| Machine Hours   | 971         | 577         |  |  |  |
| Oil Hours       | 0           | 0           |  |  |  |
| Oil Changed     | Not Changd  | Changed     |  |  |  |
| Sample Status   | NORMAL      | NORMAL      |  |  |  |
|                 |             |             |  |  |  |
|                 |             |             |  |  |  |
| Visc @ 40°C cSt | 0 113       | 175         |  |  |  |
| -               |             |             |  |  |  |

| Silicon   | ppm | 02 | 02   |  |  |
|-----------|-----|----|------|--|--|
| Sodium    | ppm | 01 | 0 4  |  |  |
| Potassium | ppm | 0  | ○ <1 |  |  |

| <b>A</b>   |         |             |      |      |
|------------|---------|-------------|------|------|
| WE/        | AR META | LS          |      |      |
| Iron       | ppm     | <b>2</b> 1  | 93   | <br> |
| Copper     | ppm     | ◯ <1        | 0    | <br> |
| Lead       | ppm     | <b>○</b> <1 | ◯ <1 | <br> |
| Tin        | ppm     | 0 🔘         | 0    | <br> |
| Aluminum   | ppm     | 0 🔘         | ◯ <1 | <br> |
| Chromium   | ppm     | <b>○</b> <1 | 03   | <br> |
| Molybdenum | ppm     | 0 🔘         | 0    | <br> |
| Nickel     | ppm     | 0 🔘         | 0    | <br> |
| Titanium   | ppm     | 0           | <1   | <br> |
| Silver     | ppm     | <1          | 0    | <br> |
| Manganese  | ppm     | 0 🔘         | 2    | <br> |
| Vanadium   | maa     | 0           | 0    | <br> |

#### 0 **ADDITIVES** Calcium 011 ppm 0 16 Magnesium ppm ○ <1 $\bigcirc 0$ Zinc 8 🔘 0 10 ppm 0 1415 Phosphorus 2478 ppm 05 Barium ppm 01

0 277

ppm

LIEBHERR CANADA LTD.

10374 267 ST. ACHESON, AB CA T7X 6A2 Contact: Dustin Fluet dustin.fluet@liebherr.com T: (780)962-6088 F: (780)962-6799

#### Diagnosis

Resample at the next service interval to monitor.All component wear rates are normal. There is no indication of any contamination in the oil. The condition of the oil is acceptable for the time in service.