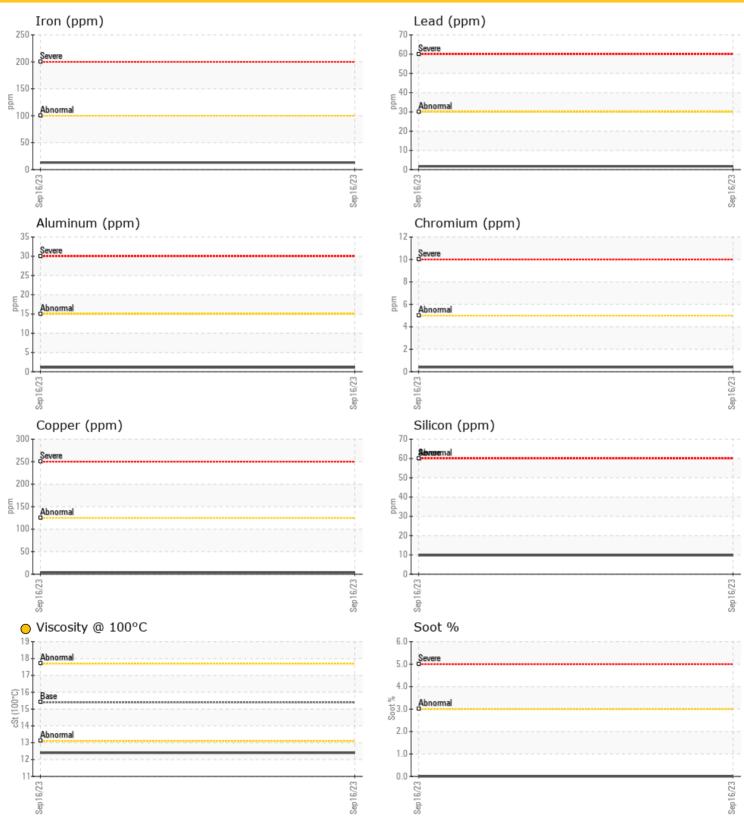

### **C12.02.90047 - Diesel Engine**

Sample No: LH0274684

Oil Type: CONOCO PHILLIPS GUARDOL ECT 15W40

| SAM            | <b>PLE INFO</b> | DRMATION    |      |  |
|----------------|-----------------|-------------|------|--|
| Sample Number  |                 | LH0274684   | <br> |  |
| Sample Date    |                 | 16 Sep 2023 | <br> |  |
| Machine Hours  |                 | 45472       | <br> |  |
| Oil Hours      |                 | 0           | <br> |  |
| Oil Changed    |                 | Changed     | <br> |  |
| Sample Status  |                 | ABNORMAL    | <br> |  |
|                | ONDITIO         |             |      |  |
| Visc @ 100°C   | cSt             | <b>12.4</b> | <br> |  |
| Oxidation (PA) | %               | 47          | <br> |  |
|                | TAMINA          |             |      |  |
| Soot %         | %               | <b>0</b>    | <br> |  |
| Nitration (PA) | %               | 42          | <br> |  |
| Sulfation (PA) | %               | 49          | <br> |  |
| Glycol         | %               | NEG         | <br> |  |
| Fuel           | %               | <b>0.9</b>  | <br> |  |
| Silicon        | ppm             | <b>10</b>   | <br> |  |
| Sodium         | ppm             | <b>22</b>   | <br> |  |
| Potassium      | ppm             | <b>2</b>    | <br> |  |
|                | R META          |             |      |  |
| Iron           | ppm             | <b>13</b>   | <br> |  |
| Copper         | ppm             | <b>0</b> 4  | <br> |  |
| Lead<br>       | ppm             | <b>2</b>    | <br> |  |
| Tin            | ppm             | 0 <1        | <br> |  |
| Aluminum       | ppm             | 01          | <br> |  |
| Chromium       | ppm             | <b>0</b> <1 | <br> |  |
| Molybdenum     | ppm             | <b>37</b>   | <br> |  |
| Nickel         | ppm             | 0           | <br> |  |
| Titanium       | ppm             | <b>2</b>    | <br> |  |
| Silver         | ppm             | <b>O</b> <1 | <br> |  |
| Manganese      | ppm             | <b>0</b> <1 | <br> |  |
| Vanadium       | ppm             | 0           | <br> |  |

#### **GRAPHS**