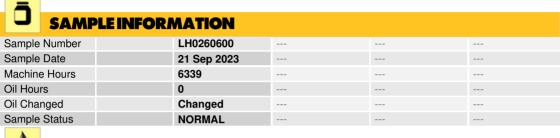

## LIEBHERR LH24 118103 - Diesel Engine

Sample No: LH0260600

Oil Type: DIESEL ENGINE OIL SAE 30

| OIL CO         | ONDITION |             |      |  |
|----------------|----------|-------------|------|--|
| Visc @ 100°C   | cSt      | <b>11.1</b> | <br> |  |
| Oxidation (PA) | %        | 86          | <br> |  |
|                |          |             |      |  |