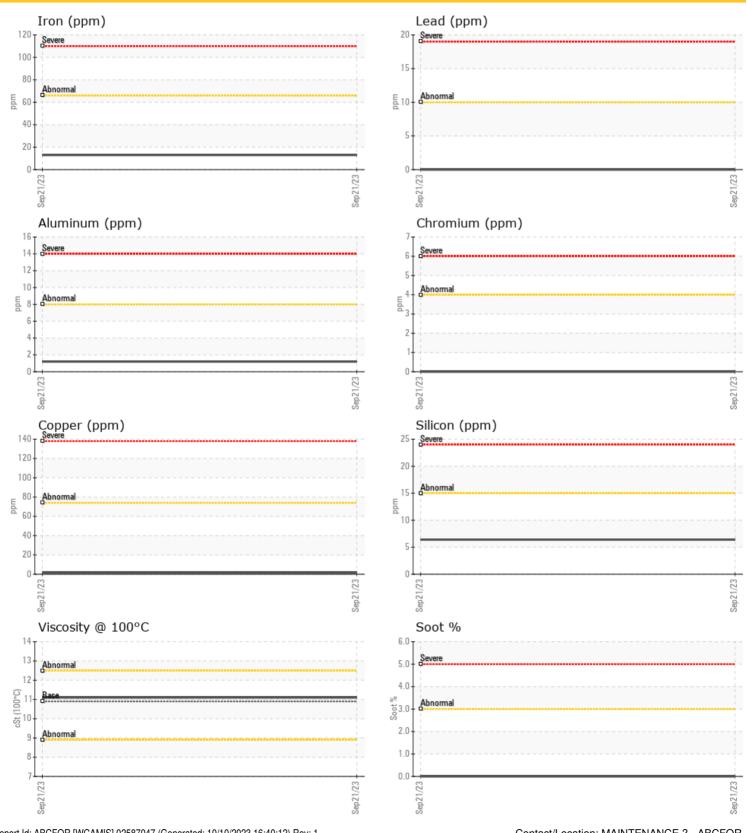

## LIEBHERR LH24 118103 - Diesel Engine

Sample No: LH0260600

Oil Type: DIESEL ENGINE OIL SAE 30

| OIL CO         | ONDITION |             |      |  |
|----------------|----------|-------------|------|--|
| Visc @ 100°C   | cSt      | <b>11.1</b> | <br> |  |
| Oxidation (PA) | %        | 86          | <br> |  |
|                |          |             |      |  |

| CONTAMINATION  |     |            |  |  |  |  |
|----------------|-----|------------|--|--|--|--|
| Soot %         | %   | <b>0</b> 0 |  |  |  |  |
| Nitration (PA) | %   | 62         |  |  |  |  |
| Sulfation (PA) | %   | 65         |  |  |  |  |
| Glycol         | %   | NEG        |  |  |  |  |
| Fuel           | %   | <b>0.5</b> |  |  |  |  |
| Silicon        | ppm | <b>6</b>   |  |  |  |  |
| Sodium         | ppm | <b>3</b>   |  |  |  |  |
| Potassium      | ppm | <b>0</b>   |  |  |  |  |
|                |     |            |  |  |  |  |

| METALS |                                         |     |     |     |
|--------|-----------------------------------------|-----|-----|-----|
| ppm    | <b>13</b>                               |     |     |     |
| ppm    | <b>1</b>                                |     |     |     |
| ppm    | <b>0</b>                                |     |     |     |
| ppm    | <b>0</b>                                |     |     |     |
| ppm    | <b>1</b>                                |     |     |     |
| ppm    | <b>0</b>                                |     |     |     |
| ppm    | <b>39</b>                               |     |     |     |
| ppm    | <b>0</b>                                |     |     |     |
| ppm    | <b>0</b>                                |     |     |     |
| ppm    | <b>0</b> <1                             |     |     |     |
| ppm    | <b>0</b>                                |     |     |     |
| ppm    | 0                                       |     |     |     |
|        | ppm | ppm | ppm | ppm |

| ADDITIVES  |     |             |  |  |  |  |
|------------|-----|-------------|--|--|--|--|
| Calcium    | ppm | <b>1756</b> |  |  |  |  |
| Magnesium  | ppm | <b>540</b>  |  |  |  |  |
| Zinc       | ppm | <b>1121</b> |  |  |  |  |
| Phosphorus | ppm | <b>930</b>  |  |  |  |  |
| Barium     | ppm | <b></b> <1  |  |  |  |  |
| Boron      | ppm | <b>37</b>   |  |  |  |  |

#### **GRAPHS**