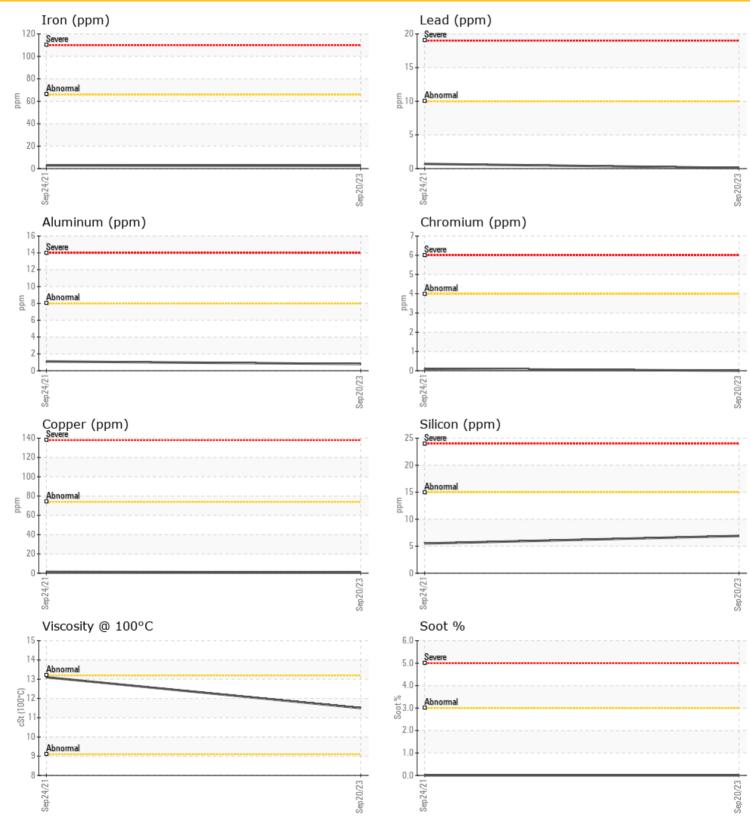

#### **OIL CONDITION** Visc @ 100°C cSt %

Oxidation (PA) - B

| CON            | ramin/ | ATION |      |      |
|----------------|--------|-------|------|------|
| Soot %         | %      | 0     | 0    | <br> |
| Nitration (PA) | %      | 68    | 63   | <br> |
| Sulfation (PA) | %      | 56    | 53   | <br> |
| Glycol         | %      | NEG   | NEG  | <br> |
| Fuel           | %      | <1.0  | <1.0 | <br> |
| Silicon        | ppm    | 07    | 6    | <br> |
| Sodium         | ppm    | 0 4   | 2    | <br> |
| Potassium      | ppm    | 0     | 01   | <br> |

### WEAR METALS

| Iron       | ppm | 02          | 3    | <br> |
|------------|-----|-------------|------|------|
| Copper     | ppm | <b>○</b> <1 | 01   | <br> |
| Lead       | ppm | ◯ <1        | ◯ <1 | <br> |
| Tin        | ppm | 0           | ○ <1 | <br> |
| Aluminum   | ppm | <b>○</b> <1 | 0 1  | <br> |
| Chromium   | ppm | 0 🔘         | ○ <1 | <br> |
| Molybdenum | ppm | 0 61        | 50   | <br> |
| Nickel     | ppm | 0 🔘         | ○ <1 | <br> |
| Titanium   | ppm | 0           | 0    | <br> |
| Silver     | ppm | <b>○</b> <1 | <1   | <br> |
| Manganese  | ppm | 0           | ◯ <1 | <br> |
| Vanadium   | maa | 0           | 0    | <br> |

#### Diagnosis

Resample at the next service interval to monitor.All component wear rates are normal. There is no indication of any contamination in the oil. The condition of the oil is acceptable for the time in service.