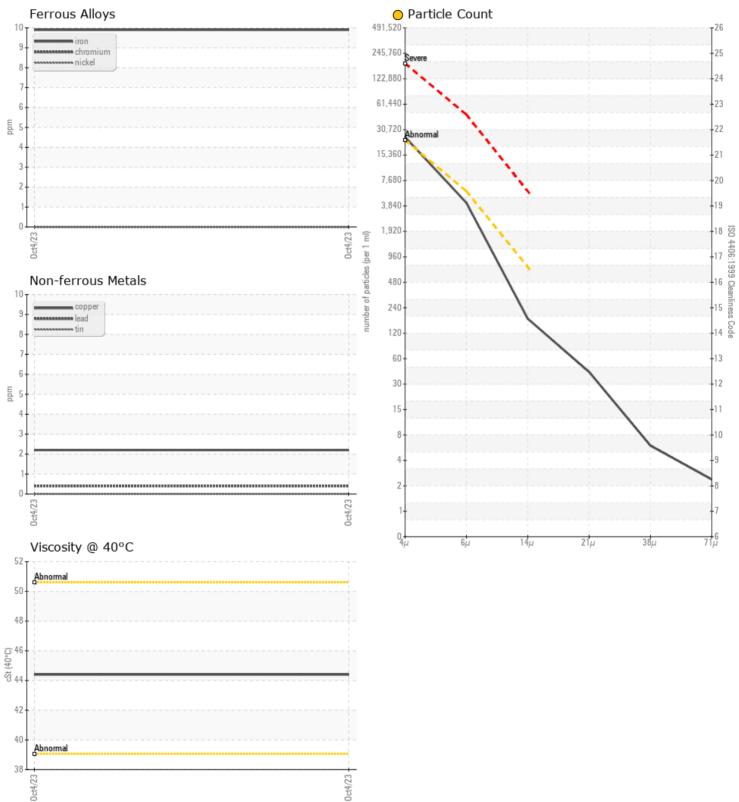

**OIL CONDITION** 

Visc @ 40°C

#### cSt **44.4**

| <b>**</b>         |          |          |  |  |
|-------------------|----------|----------|--|--|
| <b>CONT</b>       | AMINATIO | <b>N</b> |  |  |
| Particles >4µm    |          | <u> </u> |  |  |
| Particles >6µm    |          | 0 3654   |  |  |
| Particles >14µm   |          | 0 157    |  |  |
| ISO 4406:1999 (c) |          | 22/19/14 |  |  |
| Silicon           | ppm      | <b>5</b> |  |  |

### WEAR METALS

| Iron       | ppm | <b>0</b> 10 | <br> |  |
|------------|-----|-------------|------|--|
| Copper     | ppm | 02          | <br> |  |
| Lead       | ppm | <b>○</b> <1 | <br> |  |
| Tin        | ppm | 0 0         | <br> |  |
| Aluminum   | ppm | <b>○</b> <1 | <br> |  |
| Chromium   | ppm | 0 0         | <br> |  |
| Molybdenum | ppm | 0           | <br> |  |
| Nickel     | ppm | 0 0         | <br> |  |
| Titanium   | ppm | 0           | <br> |  |
| Silver     | ppm | <1          | <br> |  |
| Manganese  | ppm | 0           | <br> |  |
| Vanadium   | ppm | 0           | <br> |  |
| Manganese  | ppm | 0           | <br> |  |

0

|            | ITIVES |      |      |  |
|------------|--------|------|------|--|
| Calcium    | ppm    | 1343 | <br> |  |
| Magnesium  | ppm    | 4    | <br> |  |
| Zinc       | ppm    | 711  | <br> |  |
| Phosphorus | ppm    | 625  | <br> |  |
| Barium     | ppm    | <1   | <br> |  |
| Boron      | ppm    | 1    | <br> |  |

#### Diagnosis

We recommend you service the filters on this component. Resample at the next service interval to monitor. Please specify the brand, type, and viscosity of the oil on your next sample.All component wear rates are normal. There is a light amount of silt (particulates < 14 microns in size) present in the oil. The condition of the oil is acceptable for the time in service.

# **LIEBHERR** CONSTRUCTION EQUIPMENT

-

**GRAPHS** 

0