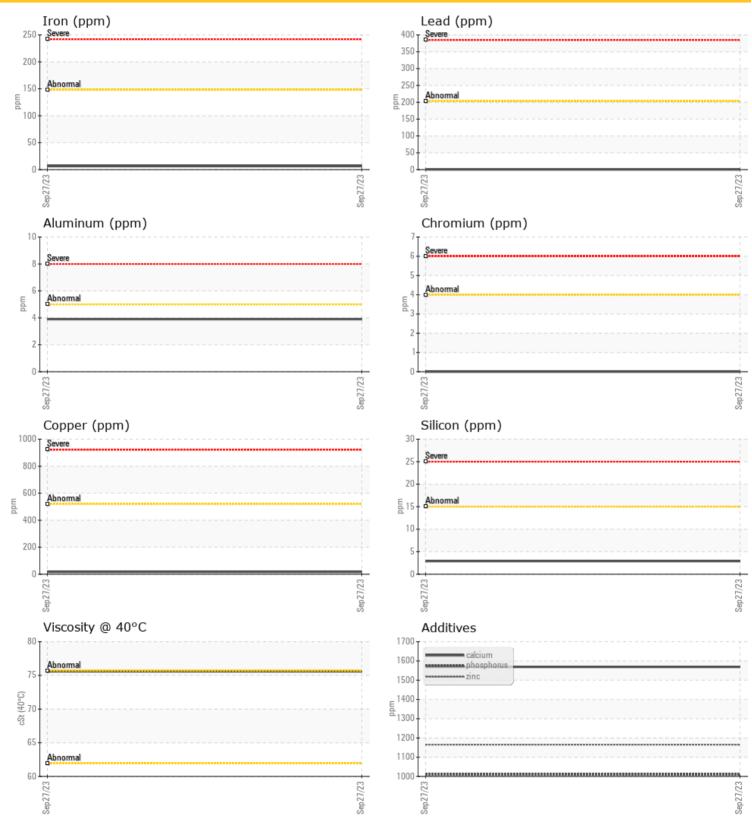

**OIL CONDITION** 

Visc @ 40°C

-

### cSt 🔘 75.6

|           | TAMINATI | ON          |      |  |
|-----------|----------|-------------|------|--|
| Silicon   | ppm      | <b>3</b>    | <br> |  |
| Sodium    | ppm      | 09          | <br> |  |
| Potassium | ppm      | <b>○</b> <1 | <br> |  |

| WEA        | <b>AR META</b> | LS          |      |  |
|------------|----------------|-------------|------|--|
| Iron       | ppm            | 6           | <br> |  |
| Copper     | ppm            | 0 17        | <br> |  |
| Lead       | ppm            | <b>○</b> <1 | <br> |  |
| Tin        | ppm            | <b>○</b> <1 | <br> |  |
| Aluminum   | ppm            | 0 4         | <br> |  |
| Chromium   | ppm            | 0           | <br> |  |
| Molybdenum | ppm            | 0 44        | <br> |  |
| Nickel     | ppm            | 0           | <br> |  |
| Titanium   | ppm            | 0           | <br> |  |
| Silver     | ppm            | <1          | <br> |  |
| Manganese  | ppm            | 03          | <br> |  |
| Vanadium   | ppm            | 0           | <br> |  |

# ADDITIVES

| Calcium    | ppm | 🔵 1569        | <br> |  |
|------------|-----|---------------|------|--|
| Magnesium  | ppm | 738           | <br> |  |
| Zinc       | ppm | 0 1165        | <br> |  |
| Phosphorus | ppm | <b>0</b> 1010 | <br> |  |
| Barium     | ppm | <b>○</b> <1   | <br> |  |
| Boron      | ppm | <b>2</b>      | <br> |  |

## Diagnosis

Resample at the next service interval to monitor.All component wear rates are normal. There is no indication of any contamination in the fluid. The condition of the fluid is acceptable for the time in service.