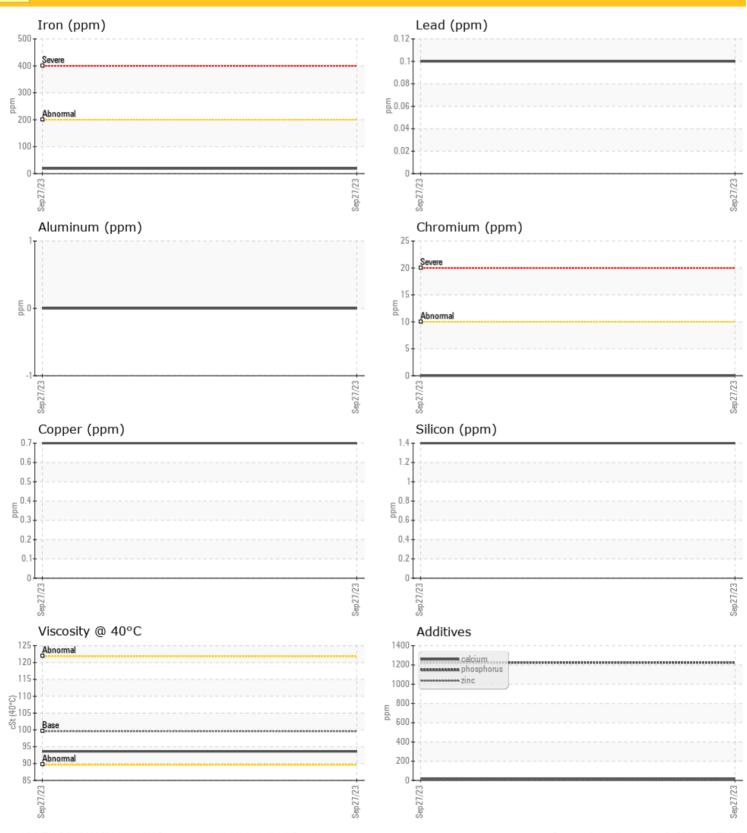

### [TECHNICORE] 116005 - Crowd Winch Drive

Sample No: LH0270484

Oil Type: PETRO CANADA TRAXON 75W90 SYNTHETIC

| SAM           | <b>PLE INFO</b> | RMATION     |      |  |
|---------------|-----------------|-------------|------|--|
| Sample Number |                 | LH0270484   | <br> |  |
| Sample Date   |                 | 27 Sep 2023 | <br> |  |
| Machine Hours |                 | 7090        | <br> |  |
| Oil Hours     |                 | 0           | <br> |  |
| Oil Changed   |                 | Changed     | <br> |  |
| Sample Status |                 | NORMAL      | <br> |  |
| <u> </u>      |                 |             |      |  |
| OILC          | ONDITIO         | N           |      |  |
| Visc @ 40°C   | cSt             | 93.6        |      |  |
| VISC @ 40 C   | COL             | 93.0        | <br> |  |
|               |                 |             |      |  |
| CON           | TAMINA'         | TION        |      |  |
| Silicon       | ppm             | 1           | <br> |  |
| Sodium        | ppm             | <b>0</b> 1  | <br> |  |
| Potassium     | ppm             | <b>0</b> 0  | <br> |  |
|               |                 |             |      |  |
| ◎ WEA         | R METAL         | e           |      |  |
| - VVEA        | R ME I AL       |             |      |  |
| Iron          | ppm             | <b>19</b>   | <br> |  |
| Copper        | ppm             | <1          | <br> |  |
| Lead          | ppm             | <1          | <br> |  |
| Tin           | ppm             | 0           | <br> |  |
| Aluminum      | ppm             | 0           | <br> |  |
| Chromium      | ppm             | <b>0</b>    | <br> |  |
| Molybdenum    | ppm             | <b>0</b>    | <br> |  |
| Nickel        | ppm             | <b>○</b> <1 | <br> |  |
| Titanium      | ppm             | 0           | <br> |  |
| Silver        | ppm             | <1          | <br> |  |
| Manganese     | ppm             | <b>0</b>    | <br> |  |
| Vanadium      | ppm             | 0           | <br> |  |
|               |                 |             |      |  |
| ADDI          | ITIVES          |             |      |  |
| Calcium       | ppm             | <b>13</b>   | <br> |  |
| Magnesium     | ppm             | ① 13        | <br> |  |
| Zinc          | ppm             | ① 13        | <br> |  |
| Phosphorus    | ppm             | ① 1225      | <br> |  |
| Barium        | ppm             | O <1        | <br> |  |
| Boron         |                 | O 310       | <br> |  |
| DOIOII        | ppm             | 0310        |      |  |

#### Diagnosis

Resample at the next service interval to monitor. All component wear rates are normal. There is no indication of any contamination in the oil. The condition of the oil is acceptable for the time in service.

### **GRAPHS**