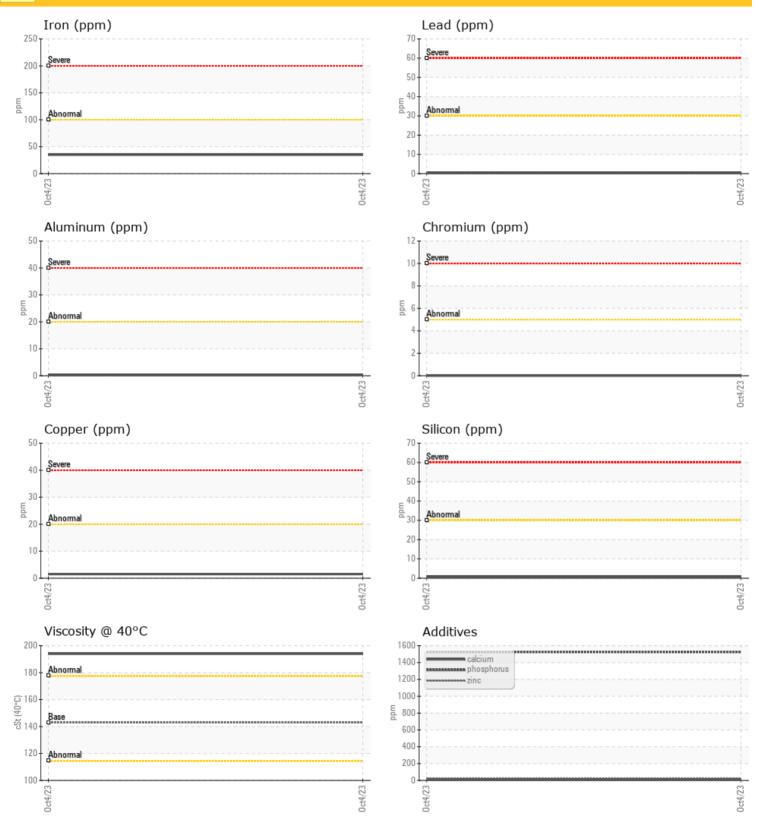

## cSt 🔘 194

| Silicon   | ppm | ◯ <1 |  |  |  |
|-----------|-----|------|--|--|--|
| Sodium    | ppm | 04   |  |  |  |
| Potassium | ppm | 0 2  |  |  |  |

| ä          |         |                  |      |  |
|------------|---------|------------------|------|--|
| WE/        | AR META | LS               |      |  |
| Iron       | ppm     | ◯ 35             | <br> |  |
| Copper     | ppm     | 0 2              | <br> |  |
| Lead       | ppm     | <b>○</b> <1      | <br> |  |
| Tin        | ppm     | 0 🔘              | <br> |  |
| Aluminum   | ppm     | <b>○</b> <1      | <br> |  |
| Chromium   | ppm     | 0 🔘              | <br> |  |
| Molybdenum | ppm     | 0                | <br> |  |
| Nickel     | ppm     | <mark></mark> <1 | <br> |  |
| Titanium   | ppm     | 0                | <br> |  |
| Silver     | ppm     | <1               | <br> |  |
| Manganese  | ppm     | 04               | <br> |  |
| Vanadium   | ppm     | 0                | <br> |  |

#### **ADDITIVES**

| Calcium    | ppm | 9           | <br> |  |
|------------|-----|-------------|------|--|
| Magnesium  | ppm | <b>3</b>    | <br> |  |
| Zinc       | ppm | 0 25        | <br> |  |
| Phosphorus | ppm | 0 1526      | <br> |  |
| Barium     | ppm | <b>○</b> <1 | <br> |  |
| Boron      | ppm | <b>3</b>    | <br> |  |

| Depot:       | LIEMIS      |
|--------------|-------------|
| Unique No:   | 5656316     |
| Signed:      | Wes Davis   |
| Report Date: | 05 Oct 2023 |

Contact/Location: Joseph Rodgers - LIEMIS

GRAPHS