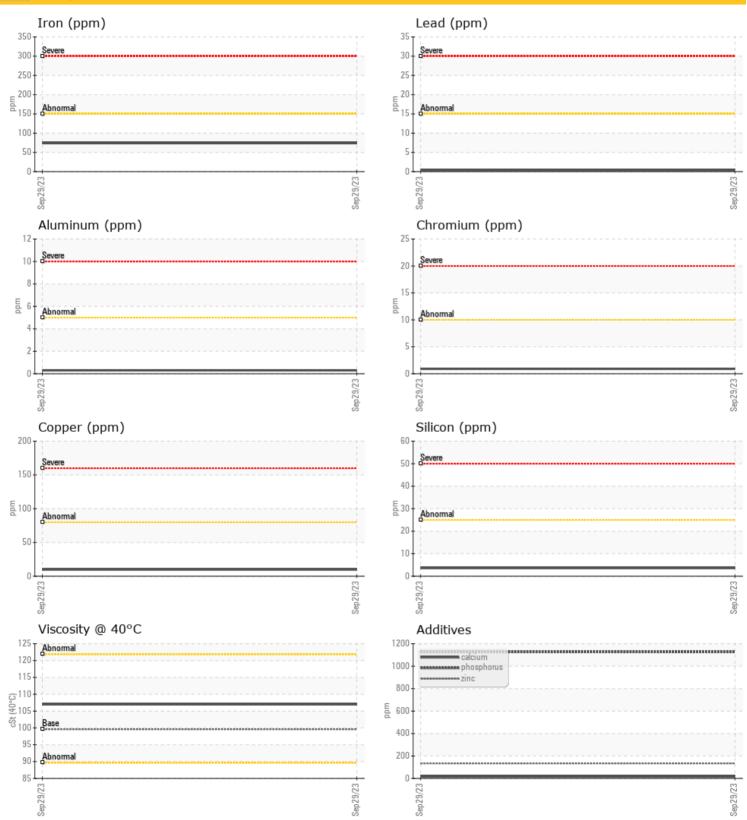

## LIEBHERR 185289 - Luffing Winch

Sample No: LH0270276

Oil Type: PETRO CANADA TRAXON 75W90 SYNTHETIC

| =             |          |             |      |  |
|---------------|----------|-------------|------|--|
| Sam           | ple Info | rmation     |      |  |
| Sample Number |          | LH0270276   | <br> |  |
| Sample Date   |          | 29 Sep 2023 | <br> |  |
| Machine Hours |          | 3024        | <br> |  |
| Dil Hours     |          | 0           | <br> |  |
| Oil Changed   |          | N/A         | <br> |  |
| Sample Status |          | NORMAL      | <br> |  |
| A Claids      |          | HOTHINAL    |      |  |
| Oil C         | ondition |             |      |  |
| /isc @ 40°C   |          |             |      |  |
| 71sc @ 40°C   | cSt      | <b>107</b>  | <br> |  |
|               |          |             |      |  |
| Cont          | aminati  | on          |      |  |
| Nater         | %        | NEG         | <br> |  |
| Silicon       | ppm      | <b>4</b>    | <br> |  |
| Sodium        | ppm      | <b>2</b>    | <br> |  |
| Potassium     | ppm      | <b>0</b> 1  | <br> |  |
|               |          |             |      |  |
| <b>Wed</b>    | r Metal: | S           |      |  |
| Iron          | ppm      | <b>74</b>   | <br> |  |
| Copper        | ppm      | <b>0</b> 10 | <br> |  |
| Lead          | ppm      | O <1        | <br> |  |
| Tin           | ppm      | <1          | <br> |  |
| Aluminum      | ppm      | 0 <1        | <br> |  |
| Chromium      | ppm      | 0<1         | <br> |  |
| Molybdenum    | ppm      | 0           | <br> |  |
| Vickel        | ppm      | 0 <1        | <br> |  |
| Titanium      | ppm      | 0           | <br> |  |
| Silver        | ppm      | <1          | <br> |  |
| Manganese     | ppm      | 0<1         | <br> |  |
| Vanadium      | ppm      | 0           | <br> |  |
|               | itives   |             |      |  |
| Calcium       |          | <b>17</b>   | <br> |  |
| Magnesium     | ppm      | 07          | <br> |  |
| -             | ppm      | O 134       | <br> |  |
| Zinc          | ppm      | _           |      |  |
| Phosphorus    | ppm      | O 1126      | <br> |  |
| Barium        | ppm      | 0 <1        | <br> |  |

#### Diagnosis

Resample at the next service interval to monitor. All component wear rates are normal. There is no indication of any contamination in the oil. The condition of the oil is acceptable for the time in service.

#### **Graphs**