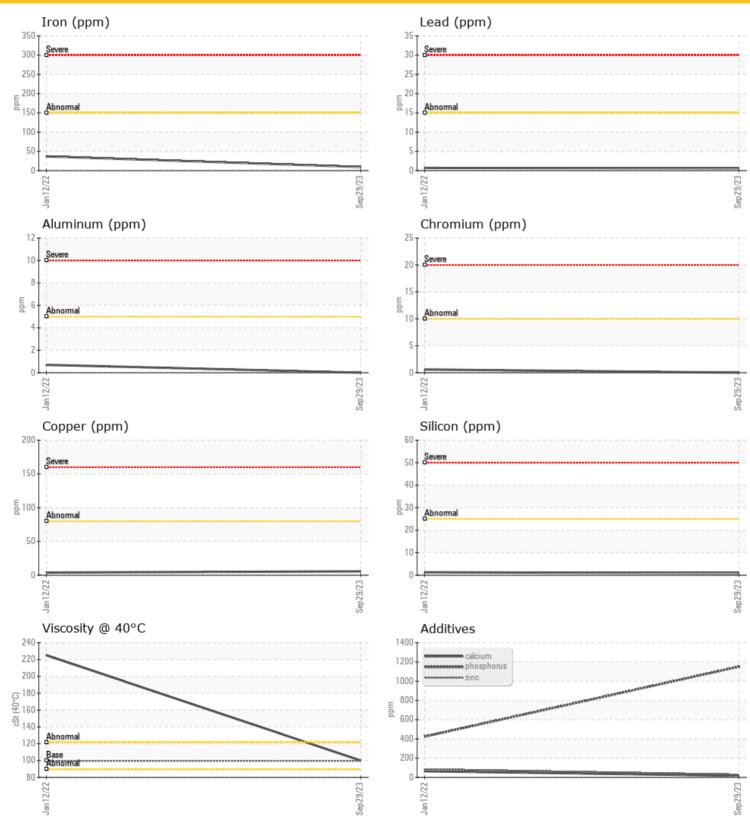

## LIEBHERR 185289 - 1 Winch

Sample No: LH0270277

Oil Type: PETRO CANADA TRAXON 75W90 SYNTHETIC

| Comple Number | <b>ple Infor</b> |                  | LH0194890     |      |                                                                          |
|---------------|------------------|------------------|---------------|------|--------------------------------------------------------------------------|
| Sample Number |                  | LH0270277        |               | <br> | Horbour Dovelament                                                       |
| Sample Date   |                  | 29 Sep 2023      | 12 Jan 2022   |      | Harbour Develpment                                                       |
| Machine Hours |                  | 3024             | 1043          | <br> | 380 Bayside Dr                                                           |
| Oil Hours     |                  | 0                | 0             | <br> | St John, NB                                                              |
| Oil Changed   |                  | N/A              | Changed       | <br> | CA E2J 4Y8                                                               |
| Sample Status |                  | NORMAL           | ABNORMAL      | <br> | Contact: Darien Edison                                                   |
| <b>Oil C</b>  | ondition         |                  |               |      | edison.darien@harbourdev.com<br>T:<br>F:                                 |
| Visc @ 40°C   | cSt              | <b>0</b> 100     | 225           | <br> | F.                                                                       |
| -             |                  | 0                | <b>U</b> ==== |      |                                                                          |
|               | aminatio         |                  |               |      | Diagnosis                                                                |
| <b>Cont</b>   |                  |                  |               |      | Resample at the next service inte                                        |
| Water         | %                | 0.101            | NEG           | <br> | to monitor.All component wear rat                                        |
| Silicon       | ppm              | <b>()</b> <1     | 0 1           | <br> | are normal. The water content is negligible. There is no indication of   |
| Sodium        | ppm              | 01               | ◯ <1          | <br> |                                                                          |
| Potassium     | ppm              | <mark></mark> <1 | ○ <1          | <br> | any contamination in the oil. The condition of the oil is acceptable for |
| Iron          | ppm              | 9                | 37            | <br> |                                                                          |
| Copper        | ppm              | 0 9              | 0 37          | <br> |                                                                          |
| Lead          | ppm              | <br><1           | 0 <1          | <br> |                                                                          |
| Tin           | ppm              | 0                | 00            | <br> |                                                                          |
| Aluminum      | ppm              | 0                | 0 <1          | <br> |                                                                          |
| Chromium      | ppm              | 0                | 0 <1          | <br> |                                                                          |
| Molybdenum    | ppm              | 0                | 0 0           | <br> |                                                                          |
| Nickel        | ppm              | O <1             | 0 <1          | <br> |                                                                          |
| Titanium      | ppm              | 0                | 0             | <br> |                                                                          |
| Silver        | ppm              | <1               | 0             | <br> |                                                                          |
| Manganese     | ppm              | 0                | ○ <1          | <br> |                                                                          |
| Vanadium      | ppm              | 0                | 0             | <br> |                                                                          |
| Add           | itives           |                  |               |      |                                                                          |
| Calcium       | ppm              | 0 17             | 64            | <br> |                                                                          |
| Magnesium     | ppm              | <u> </u>         | 0 <1          | <br> |                                                                          |
| Zinc          | ppm              | 0 30             | 0 86          | <br> |                                                                          |
| Phosphorus    | ppm              | 0 1151           | 424           | <br> |                                                                          |
| Barium        | ppm              | ○ <1             | ○ <1          | <br> |                                                                          |
|               |                  |                  |               |      |                                                                          |

Depot:HAR380STJUnique No:5656335Signed:Wes DavisReport Date:06 Oct 2023

0 257

5

ppm

Boron

## CONSTRUCTION EQUIPMENT

Graphs

 $\odot$ 

Report Id: HAR380STJ [WCAMIS] 02587269 (Generated: 05/17/2024 14:04:33) Rev: 1

Contact/Location: Darien Edison - HAR380STJ