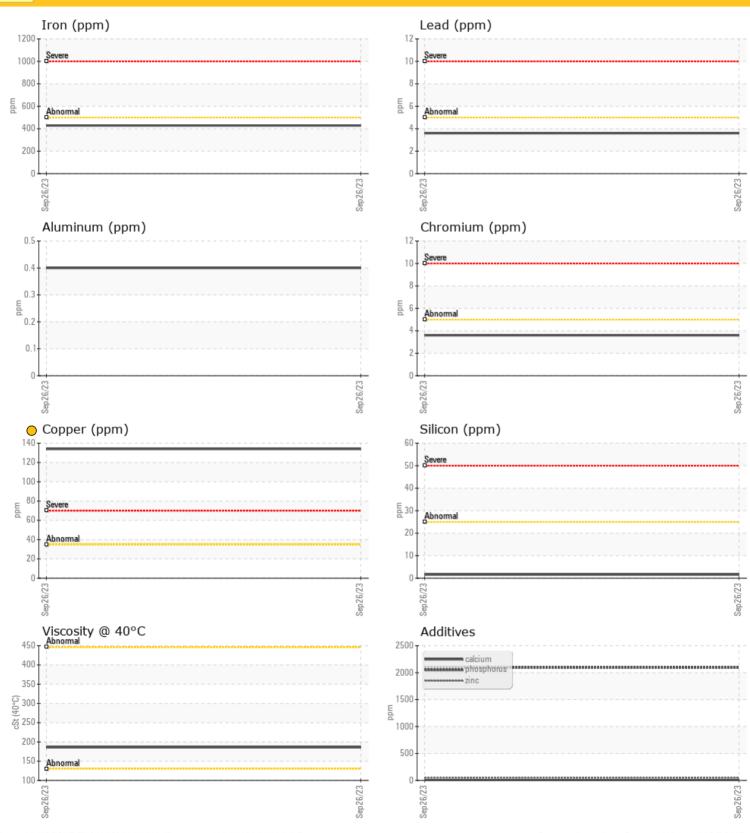

**ADDITIVES** 

Oil Type: PETRO CANADA 85W90

| SAM           | IPLE INFO     | DRMATION     |      |  |
|---------------|---------------|--------------|------|--|
| Sample Number |               | LH0135478    | <br> |  |
| Sample Date   |               | 26 Sep 2023  | <br> |  |
| Machine Hours |               | 3700         | <br> |  |
| Oil Hours     |               | 0            | <br> |  |
| Oil Changed   |               | Changed      | <br> |  |
| Sample Status |               | ABNORMAL     | <br> |  |
| <b>A</b>      |               |              |      |  |
| OII (         | CONDITIO      | ON           |      |  |
|               |               |              |      |  |
| Visc @ 40°C   | cSt           | <b>186</b>   | <br> |  |
|               |               |              |      |  |
| CON           | <b>TAMINA</b> | TION         |      |  |
| Silicon       | ppm           | O 2          | <br> |  |
| Sodium        | ppm           | <b>3</b>     | <br> |  |
| Potassium     | ppm           | 0 <1         | <br> |  |
|               | ррш           | 0 <1         |      |  |
| O WE          |               |              |      |  |
| WEA           | AR META       | LS           |      |  |
| Iron          | ppm           | <b>428</b>   | <br> |  |
| Copper        | ppm           | <b>O</b> 134 | <br> |  |
| Lead          | ppm           | <b>4</b>     | <br> |  |
| Tin           | ppm           | <b>23</b>    | <br> |  |
| Aluminum      | ppm           | <1           | <br> |  |
| Chromium      | ppm           | <b>4</b>     | <br> |  |
| Molybdenum    | ppm           | <b>0</b> 0   | <br> |  |
| Nickel        | ppm           | <b>0</b> <1  | <br> |  |
| Titanium      | ppm           | 0            | <br> |  |
| Silver        | ppm           | <1           | <br> |  |
| Manganese     | ppm           | 3            | <br> |  |
|               |               |              |      |  |

#### Diagnosis

The oil change at the time of sampling has been noted. We recommend an early resample to monitor this condition. Copper and tin ppm levels are abnormal. There is no indication of any contamination in the oil. The oil is no longer serviceable as a result of the abnormal and/or severe wear.

#### **GRAPHS**