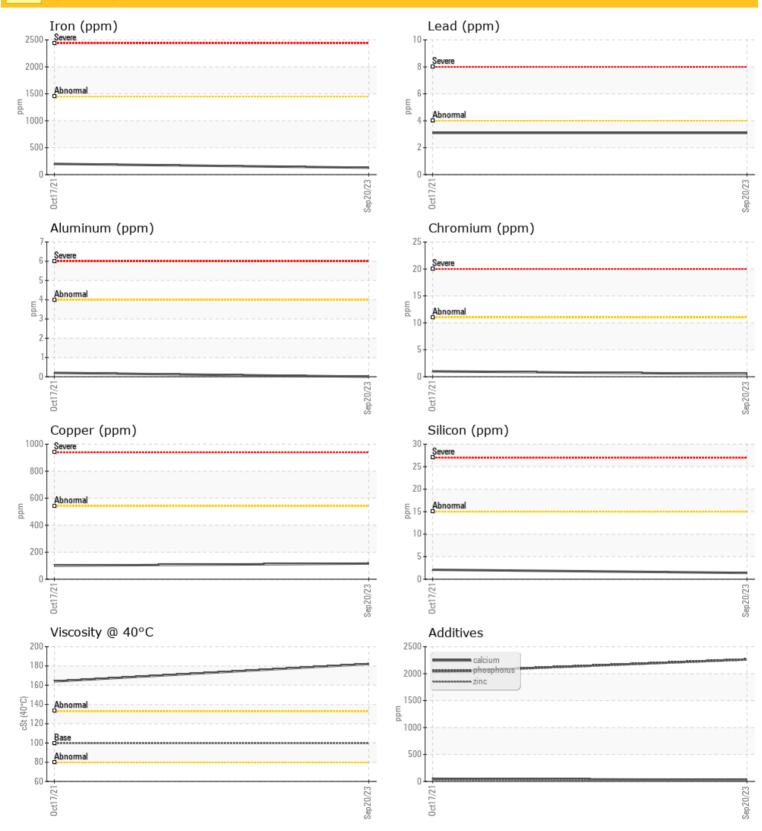

164

| <b>M</b>   |               |                   |       |      |
|------------|---------------|-------------------|-------|------|
| WEA WEA    | <b>R META</b> | LS                |       |      |
| Iron       | ppm           | 0 128             | 0 199 | <br> |
| Copper     | ppm           | 0 116             | 0 100 | <br> |
| Lead       | ppm           | <b>3</b>          | 03    | <br> |
| Tin        | ppm           | 02                | 0 2   | <br> |
| Aluminum   | ppm           | 0 🔘               | ◯ <1  | <br> |
| Chromium   | ppm           | <mark>○</mark> <1 | 01    | <br> |
| Molybdenum | ppm           | 0 🔘               | ◯ <1  | <br> |
| Nickel     | ppm           | <mark></mark> <1  | ○ <1  | <br> |
| Titanium   | ppm           | 0                 | 0     | <br> |
| Silver     | ppm           | <1                | <1    | <br> |
| Manganese  | ppm           | ◯ <1              | 2     | <br> |
| Vanadium   | ppm           | 0                 | 0     | <br> |

34

Boron

### **ADDITIVES** Calcium 27 ppm 0 50 23 Magnesium ppm 07 Zinc 26 26 ppm Phosphorus 2263 2030 ppm 06 Barium ppm 02

14

American Iron and Metal

75 Steel City Court Hamilton, ON CA L8H 3Y2 Contact: Heavy Equipment hamiltonmobileassetmaintenance@aim-recycling.com T: (905)547-5533 F: (905)544-5671

### Diagnosis

Confirm the source of the lubricant being utilized for top-up/fill. Resample at the next service interval to monitor.All component wear rates are normal. There is no indication of any contamination in the oil. Additive levels indicate the addition of a different brand, or type of oil. The condition of the oil is acceptable for the time in service.