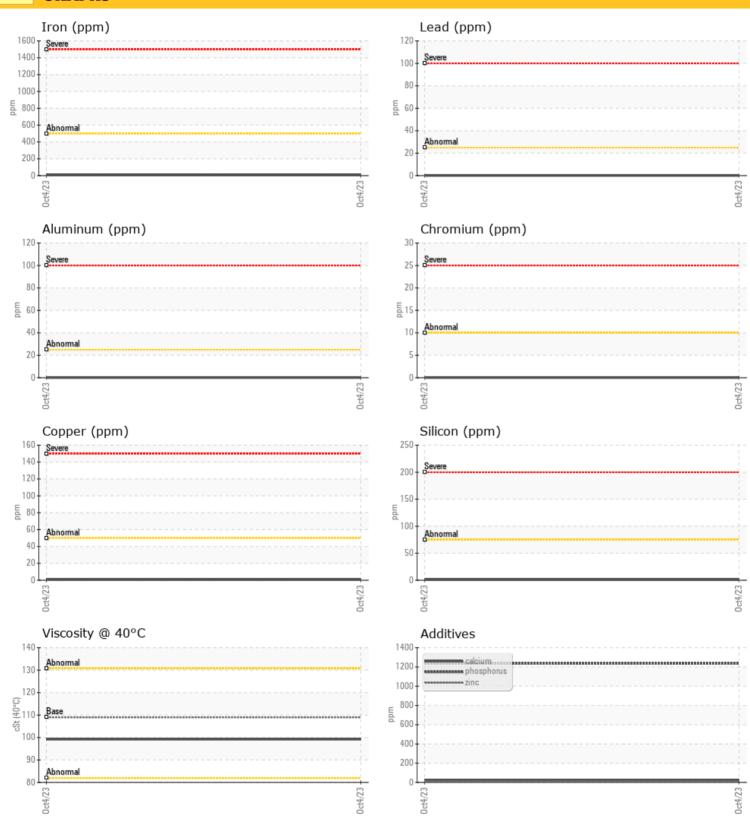

the oil. The condition of the oil is acceptable for the time in service.

| ADDITIVES |                                 |     |     |     |
|-----------|---------------------------------|-----|-----|-----|
| ppm       | <b>22</b>                       |     |     |     |
| ppm       | <b>2</b>                        |     |     |     |
| ppm       | <b>11</b>                       |     |     |     |
| ppm       | <b>1236</b>                     |     |     |     |
| ppm       | <b>()</b> <1                    |     |     |     |
| ppm       | <b>303</b>                      |     |     |     |
|           | ppm<br>ppm<br>ppm<br>ppm<br>ppm | ppm | ppm | ppm |

Depot:BRI686BRIUnique No:5657392Signed:Wes DavisReport Date:11 Oct 2023

# LIEBHERR

CONSTRUCTION EQUIPMENT





#### **GRAPHS**