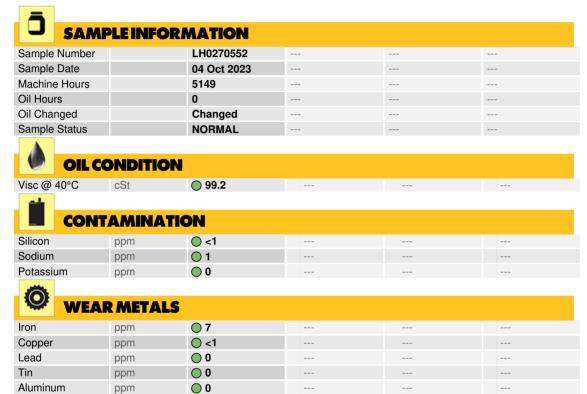

### LIEBHERR LH30M 119193-1253 - Rear Axle

Sample No: LH0270552

Chromium

Nickel

Silver

Titanium

Manganese

Vanadium

Molybdenum

ppm

ppm

ppm

ppm

ppm

ppm

ppm

**0** 

**0** 

**0** 

0

0

<1

Oil Type: GEAR OIL SAE 75W90

#### Diagnosis

Resample at the next service interval to monitor. All component wear rates are normal. There is no indication of any contamination in the oil. The condition of the oil is acceptable for the time in service.

| ADDITIVES |                                 |     |     |     |
|-----------|---------------------------------|-----|-----|-----|
| ppm       | <b>22</b>                       |     |     |     |
| ppm       | <b>2</b>                        |     |     |     |
| ppm       | <b>11</b>                       |     |     |     |
| ppm       | <b>1236</b>                     |     |     |     |
| ppm       | <b>()</b> <1                    |     |     |     |
| ppm       | <b>303</b>                      |     |     |     |
|           | ppm<br>ppm<br>ppm<br>ppm<br>ppm | ppm | ppm | ppm |