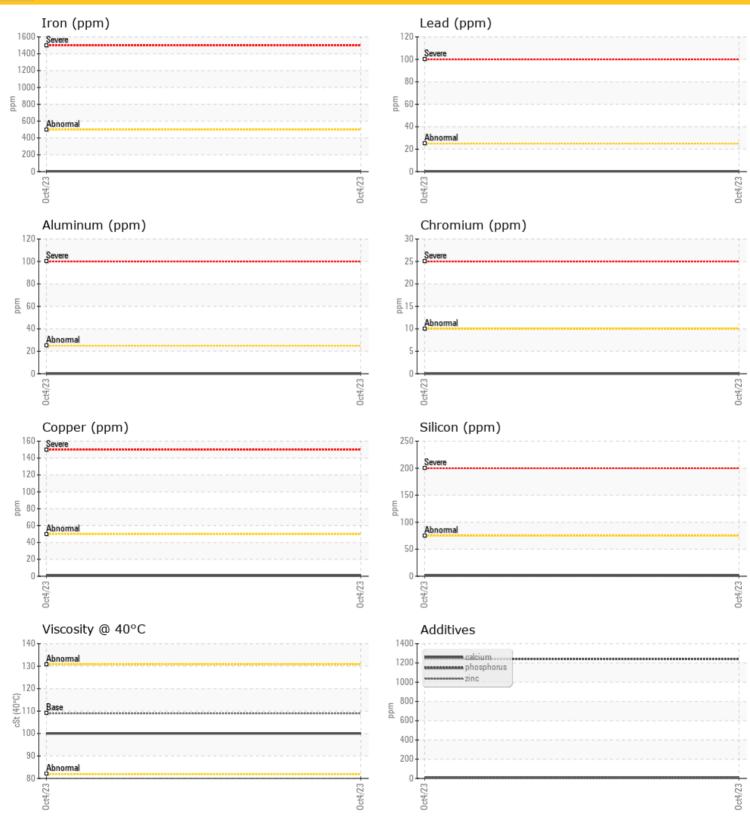

## **GRAPHS**

### Diagnosis

Resample at the next service interval to monitor.All component wear rates are normal. There is no indication of any contamination in the oil. The condition of the oil is acceptable for the time in service.