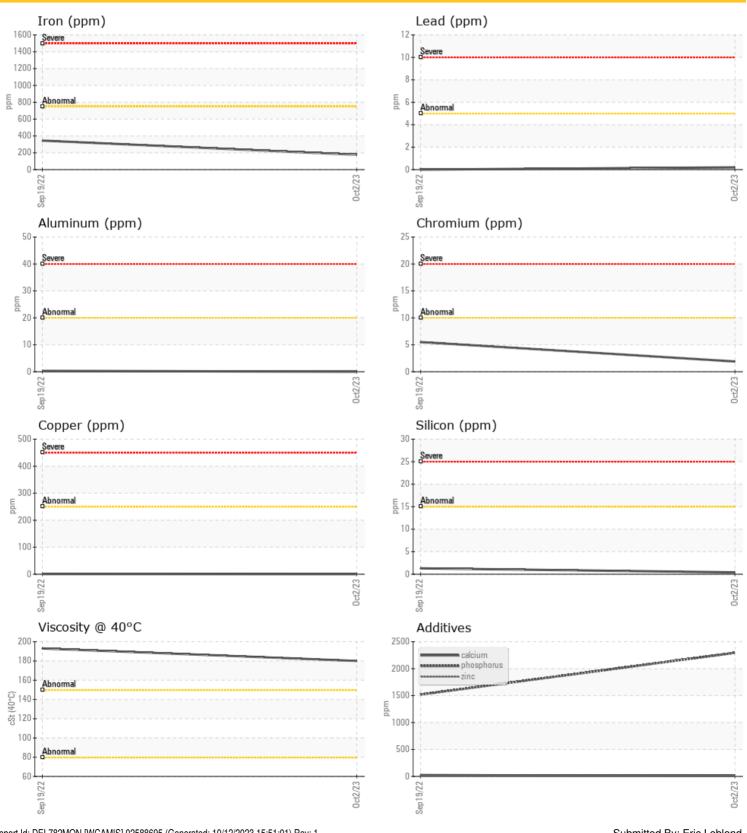

|--|--|--|--|--|--|
| Calcium    | ppm | 8    | 25   |  |  |  |  |  |  |
| Magnesium  | ppm | 0    | <1   |  |  |  |  |  |  |
| Zinc       | ppm | 9    | 11   |  |  |  |  |  |  |
| Phosphorus | ppm | 2294 | 1519 |  |  |  |  |  |  |
| Barium     | ppm | <1   | 9    |  |  |  |  |  |  |
| Boron      | ppm | 1    | 3    |  |  |  |  |  |  |





#### **Delsan - American Iron and Metal**

2187 Montee Masson

Laval, QC CA H7B 0A6

Contact: MANNY MARQUES mmarques@delsan-aim.com

T: F:

#### Diagnosis

Resample at the next service interval to monitor. All component wear rates are normal. There is no indication of any contamination in the oil. The condition of the oil is acceptable for the time in service.

Depot:DEL782MONUnique No:5657761Signed:Wes DavisReport Date:12 Oct 2023





### **GRAPHS**