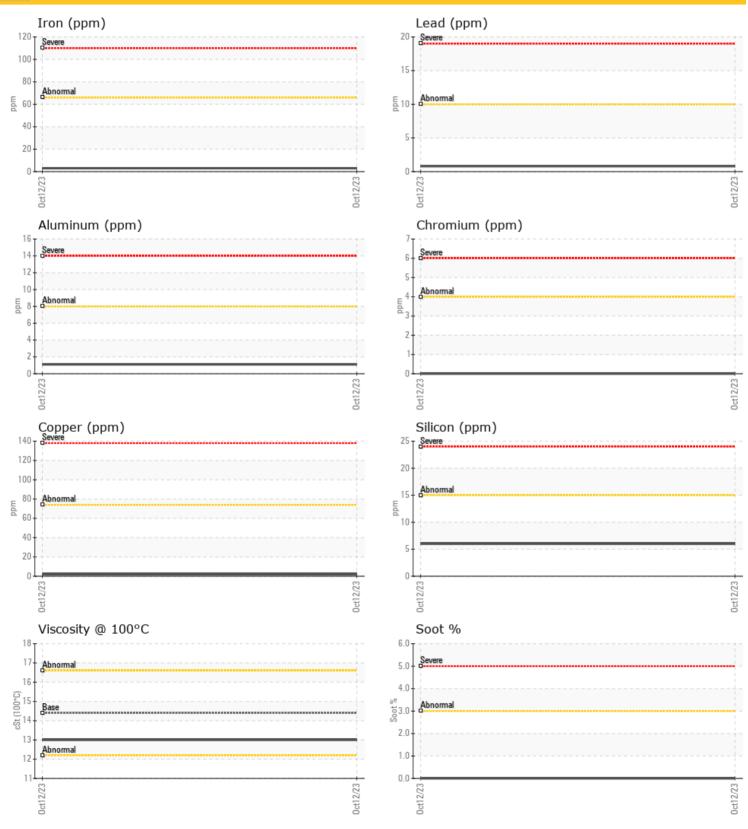

**6** 

**2** 

**1** 

Oil Type: DIESEL ENGINE OIL SAE 40

| Visc @ 100°C   | cSt      | <b>13.0</b> |  |  |  |  |  |
|----------------|----------|-------------|--|--|--|--|--|
| Oxidation (PA) | %        | 71          |  |  |  |  |  |
|                |          |             |  |  |  |  |  |
| CONT           | AMINATIO | <b>AN</b>   |  |  |  |  |  |
| CONI           | AMINAIN  |             |  |  |  |  |  |
| Soot %         | %        | <b>0</b>    |  |  |  |  |  |
| Nitration (PA) | %        | 71          |  |  |  |  |  |
| Sulfation (PA) | %        | 55          |  |  |  |  |  |
| Glycol         | %        | NEG         |  |  |  |  |  |
| Fuel           | %        | <1.0        |  |  |  |  |  |

| WEAR METALS |     |              |  |  |  |  |  |
|-------------|-----|--------------|--|--|--|--|--|
| Iron        | ppm | <b>3</b>     |  |  |  |  |  |
| Copper      | ppm | <b>2</b>     |  |  |  |  |  |
| Lead        | ppm | <b>()</b> <1 |  |  |  |  |  |
| Tin         | ppm | <b>0</b>     |  |  |  |  |  |
| Aluminum    | ppm | <b>1</b>     |  |  |  |  |  |
| Chromium    | ppm | <b>0</b>     |  |  |  |  |  |
| Molybdenum  | ppm | <b>60</b>    |  |  |  |  |  |
| Nickel      | ppm | <b>0</b>     |  |  |  |  |  |
| Titanium    | ppm | <b>0</b>     |  |  |  |  |  |
| Silver      | ppm | <b>0</b> <1  |  |  |  |  |  |
| Manganese   | ppm | <b>0</b>     |  |  |  |  |  |
| Vanadium    | ppm | 0            |  |  |  |  |  |

| ADDITIVES  |     |             |  |  |  |  |
|------------|-----|-------------|--|--|--|--|
| Calcium    | ppm | <b>1075</b> |  |  |  |  |
| Magnesium  | ppm | <b>982</b>  |  |  |  |  |
| Zinc       | ppm | <b>1217</b> |  |  |  |  |
| Phosphorus | ppm | <b>990</b>  |  |  |  |  |
| Barium     | ppm | <b></b> <1  |  |  |  |  |
| Boron      | ppm | <b>3</b>    |  |  |  |  |

#### Diagnosis

Resample at the next service interval to monitor. The fluid was not specified, however, a fluid match indicates that this fluid is (GENERIC) DIESEL ENGINE OIL SAE 40. Please confirm.

All component wear rates are normal. There is no indication of any contamination in the oil. The condition of the oil is acceptable for the time in service.

#### **GRAPHS**