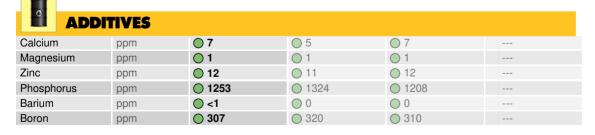

PETRO CANADA TRAXON 75W90 SYNTHETIC

| Silicon   | ppm | 01               | 01   | 2   |  |
|-----------|-----|------------------|------|-----|--|
| Sodium    | ppm | <mark></mark> <1 | ○ <1 | 02  |  |
| Potassium | ppm | 0                | 0    | 0 1 |  |