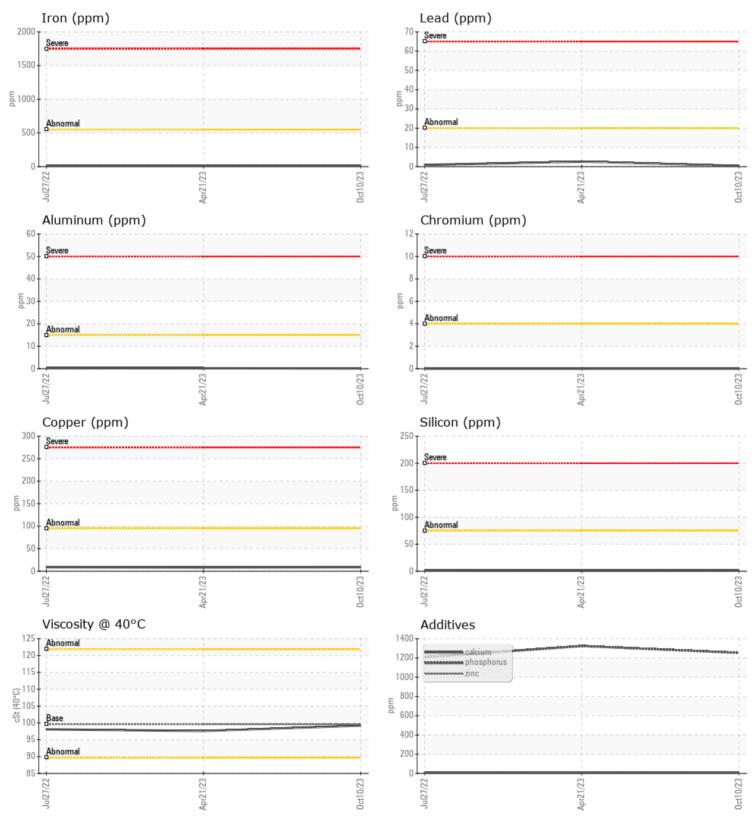

| WEA        | R METALS |             |      |      |  |
|------------|----------|-------------|------|------|--|
| Iron       | ppm      | <b>0</b> 15 | 0 15 | 0 16 |  |
| Copper     | ppm      | 09          | 8    | 09   |  |
| Lead       | ppm      | <b>○</b> <1 | 3    | ○ <1 |  |
| Tin        | ppm      | 0           | 0    | 0    |  |
| Aluminum   | ppm      | <b>○</b> <1 | ○ <1 | ○ <1 |  |
| Chromium   | ppm      | 0           | 0    | 0    |  |
| Molybdenum | ppm      | 0           | 0    | 0    |  |
| Nickel     | ppm      | <b>○</b> <1 | ○ <1 | ○ <1 |  |
| Titanium   | ppm      | 0           | 0    | 0    |  |
| Silver     | ppm      | <1          | 0    | 0    |  |
| Manganese  | ppm      | 0           | ○ <1 | ◯ <1 |  |
| Vanadium   | ppm      | 0           | 0    | 0    |  |

## Diagnosis

Resample at the next service interval to monitor.All component wear rates are normal. There is no indication of any contamination in the oil. The condition of the oil is acceptable for the time in service.

| Depot:       | AMEHAM      |  |  |
|--------------|-------------|--|--|
| Unique No:   | 5658047     |  |  |
| Signed:      | Wes Davis   |  |  |
| Report Date: | 13 Oct 2023 |  |  |

GRAPHS

 $\overline{\mathbf{O}}$ 