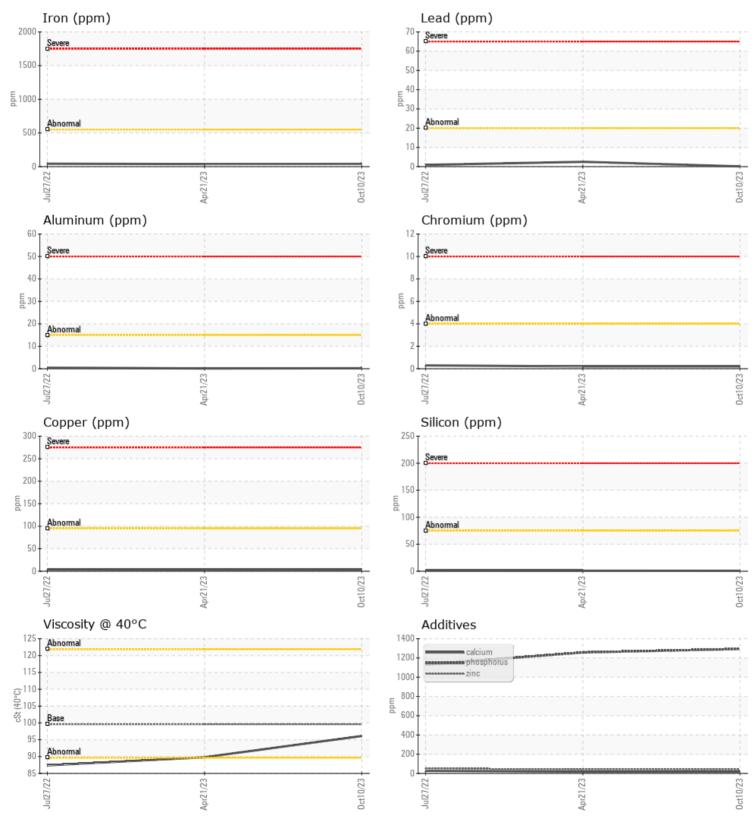

## Diagnosis

Resample at the next service interval to monitor.All component wear rates are normal. There is no indication of any contamination in the oil. The condition of the oil is acceptable for the time in service.

| Depot:       | AMEHAM      |
|--------------|-------------|
| Unique No:   | 5658052     |
| Signed:      | Wes Davis   |
| Report Date: | 13 Oct 2023 |

GRAPHS

 $\overline{\mathbf{O}}$ 

Report Id: AMEHAM [WCAMIS] 02588986 (Generated: 10/13/2023 13:34:45) Rev: 1