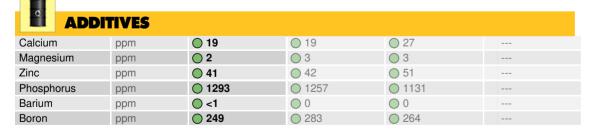

| Silicon   | ppm | <b>○</b> <1 | ◯ <1 | 01 |  |
|-----------|-----|-------------|------|----|--|
| Sodium    | ppm | <b>2</b>    | 01   | 3  |  |
| Potassium | ppm | <b>○</b> <1 | ◯ <1 | 01 |  |

| Ö          |          |             |      |      |  |
|------------|----------|-------------|------|------|--|
| WEA        | R METALS |             |      |      |  |
| Iron       | ppm      | <b>40</b>   | 38   | ● 43 |  |
| Copper     | ppm      | <b>3</b>    | 3    | 0 4  |  |
| Lead       | ppm      | <b>○</b> <1 | 2    | ○ <1 |  |
| Tin        | ppm      | 0           | 0    | 0    |  |
| Aluminum   | ppm      | <b>○</b> <1 | ○ <1 | ○ <1 |  |
| Chromium   | ppm      | <b>○</b> <1 | ○ <1 | ○ <1 |  |
| Molybdenum | ppm      | 0           | 0    | ○ <1 |  |
| Nickel     | ppm      | <b>○</b> <1 | ○ <1 | ○ <1 |  |
| Titanium   | ppm      | 0           | 0    | 0    |  |
| Silver     | ppm      | <1          | 0    | 0    |  |
| Manganese  | ppm      | <b>○</b> <1 | 01   | 01   |  |
| Vanadium   | ppm      | 0           | 0    | 0    |  |