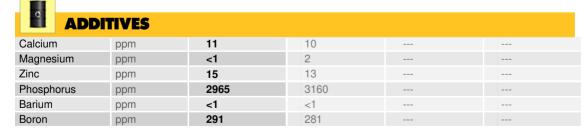

## SAMPLE INFORMATION

| Sample Number |               | LH0274840   | LH          |  |  |  |
|---------------|---------------|-------------|-------------|--|--|--|
| Sample Date   |               | 12 Oct 2023 | 07 Jul 2021 |  |  |  |
| Machine Hours |               | 2919        | 951         |  |  |  |
| Oil Hours     |               | 0           | 0           |  |  |  |
| Oil Changed   |               | N/A         | Changed     |  |  |  |
| Sample Status |               | NORMAL      | NORMAL      |  |  |  |
|               |               |             |             |  |  |  |
| OIL CO        | OIL CONDITION |             |             |  |  |  |
| Visc @ 40°C   | cSt           | 0 91.0      | 97.0        |  |  |  |

|           | NTAMINA | TION     |      |      |
|-----------|---------|----------|------|------|
| Silicon   | ppm     | <b>3</b> | 04   | <br> |
| Sodium    | ppm     | 0 2      | 0 2  | <br> |
| Potassium | maa     | 0        | 0 <1 | <br> |

| WE/        | AR META | LS               |       |      |
|------------|---------|------------------|-------|------|
| Iron       | ppm     | 63               | 0 164 | <br> |
| Copper     | ppm     | 07               | 0 29  | <br> |
| Lead       | ppm     | ◯ <1             | 0 <1  | <br> |
| Tin        | ppm     | 0 🔘              | 0 2   | <br> |
| Aluminum   | ppm     | <b>○</b> <1      | ◯ <1  | <br> |
| Chromium   | ppm     | <b>○</b> <1      | ○ <1  | <br> |
| Molybdenum | ppm     | 2                | 10    | <br> |
| Nickel     | ppm     | <mark></mark> <1 | ○ <1  | <br> |
| Titanium   | ppm     | 0                | 0     | <br> |
| Silver     | ppm     | <1               | <1    | <br> |
| Manganese  | ppm     | 2                | 8     | <br> |
| Vanadium   | maa     | 0                | 0     | <br> |