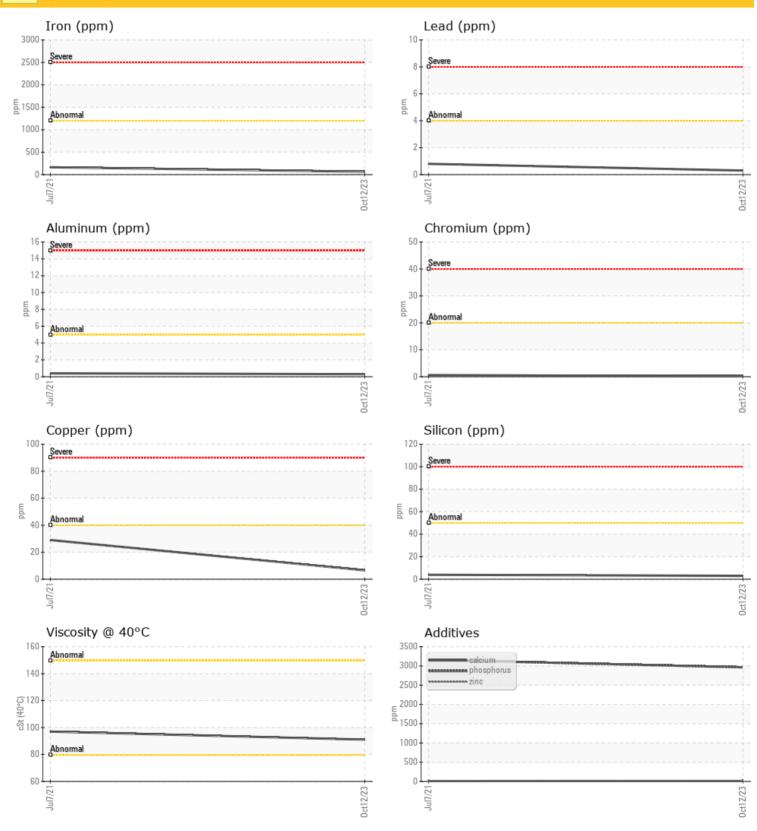

# CONSTRUCTION EQUIPMENT

GRAPHS

 $\odot$ 

#### Diagnosis

Resample at the next service interval to monitor. Please specify the brand, type, and viscosity of the oil on your next sample.All component wear rates are normal. There is no indication of any contamination in the oil. The condition of the oil is acceptable for the time in service.