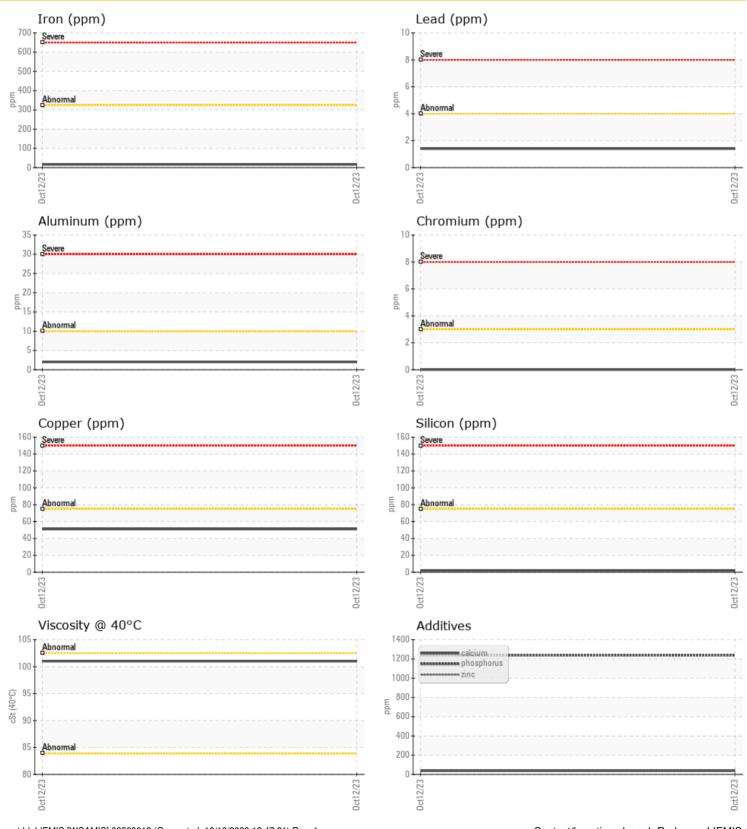

#### **GRAPHS**

ppm

Calcium

Zinc

Barium

Boron

Magnesium

Phosphorus

| Sample Number       |         | LH0277641    | <br> |  |
|---------------------|---------|--------------|------|--|
| Sample Date         |         | 12 Oct 2023  | <br> |  |
| Machine Hours       |         | 6950         | <br> |  |
| Oil Hours           |         | 0            | <br> |  |
| Oil Changed         |         | N/A          | <br> |  |
| Sample Status       |         | NORMAL       | <br> |  |
| <u> </u>            |         |              |      |  |
| OILC                | ONDITIO | N            |      |  |
| /isc @ 40°C         | cSt     | O 101        | <br> |  |
| -1                  |         |              |      |  |
| CON                 | TAMINA  | TION         |      |  |
|                     | IAMINA  |              |      |  |
| Silicon             | ppm     | <b>2</b>     | <br> |  |
| Sodium              | ppm     | <b>3</b>     | <br> |  |
| Potassium           | ppm     | <b>1</b>     | <br> |  |
|                     |         |              |      |  |
| ◎ WEA               | R METAL | S            |      |  |
|                     |         |              |      |  |
| lron                | ppm     | <b>16</b>    | <br> |  |
| Copper              | ppm     | <b>51</b>    | <br> |  |
| _ead                | ppm     | <b>1</b>     | <br> |  |
| Tin                 | ppm     | <b>0</b>     | <br> |  |
| Aluminum            | ppm     | <b>2</b>     | <br> |  |
| Chromium            | ppm     | <b>0</b> 0   | <br> |  |
| Molybdenum          | ppm     | 0            | <br> |  |
| Nickel              | ppm     | <b>()</b> <1 | <br> |  |
| Titanium            | ppm     | 0            | <br> |  |
| Hanium              | ppm     | <1           | <br> |  |
|                     |         |              |      |  |
| Silver<br>Manganese | ppm     | 2            | <br> |  |