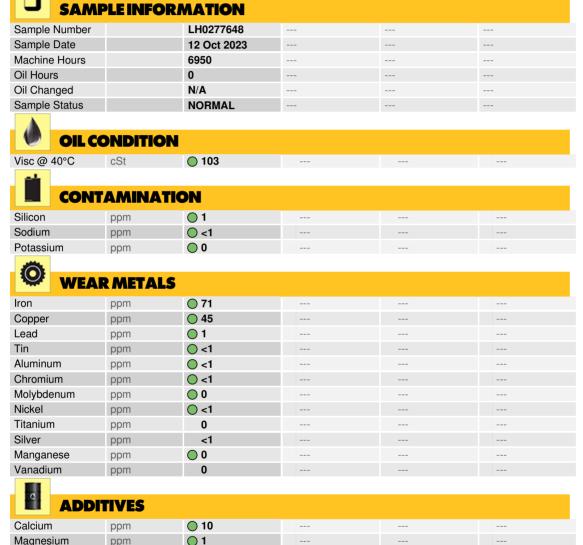

#### Diagnosis

Resample at the next service interval to monitor. The fluid was not specified, however, a fluid match indicates that this fluid is (GENERIC) GEAR OIL SAE 75W90. Please confirm.

All component wear rates are normal. There is no indication of any contamination in the oil. The condition of the oil is acceptable for the time in service.