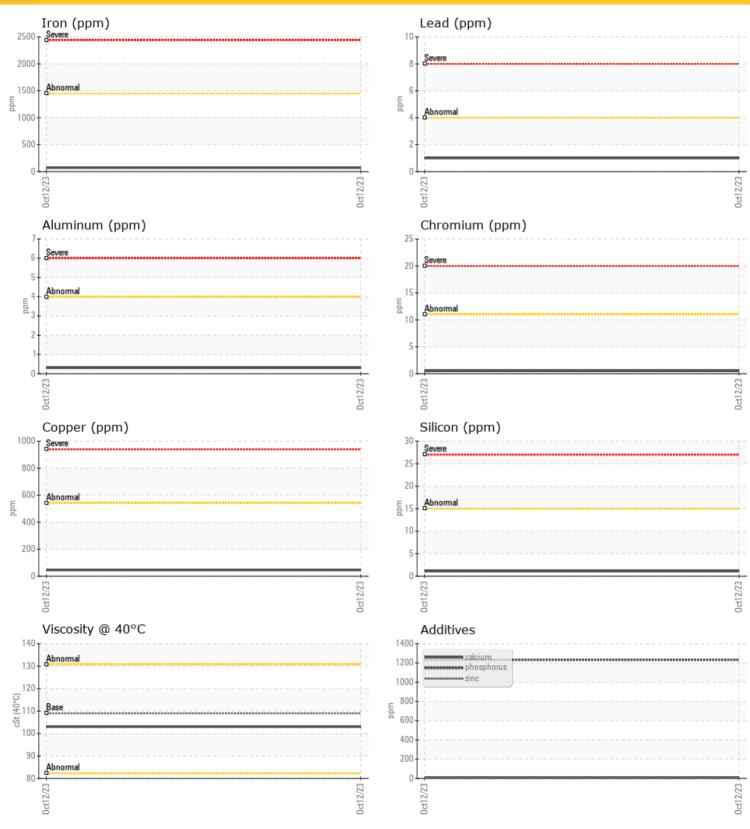

Drive

Sample No: LH0277648

Oil Type: GEAR OIL SAE 75W90





#### LIEBHERR CANADA LTD.

1015 SUTTON DRIVE BURLINGTON, ON CA L7L 5Z8

Contact: Joseph Rodgers

joseph.rodgers@liebherr.com

T: (905)319-9222 F: (905)319-6622

#### Diagnosis

Resample at the next service interval to monitor. The fluid was not specified, however, a fluid match indicates that this fluid is (GENERIC) GEAR OIL SAE 75W90. Please confirm.

All component wear rates are normal. There is no indication of any contamination in the oil. The condition of the oil is acceptable for the time in service.

Depot: LIEMIS
Unique No: 5658087
Signed: Wes Davis
Report Date: 13 Oct 2023

**9** 

<1</p>

**319** 

**1233** 

ppm

ppm

ppm

ppm

Zinc

Barium

Boron

Phosphorus

# LIEBHERR

CONSTRUCTION EQUIPMENT





#### **GRAPHS**