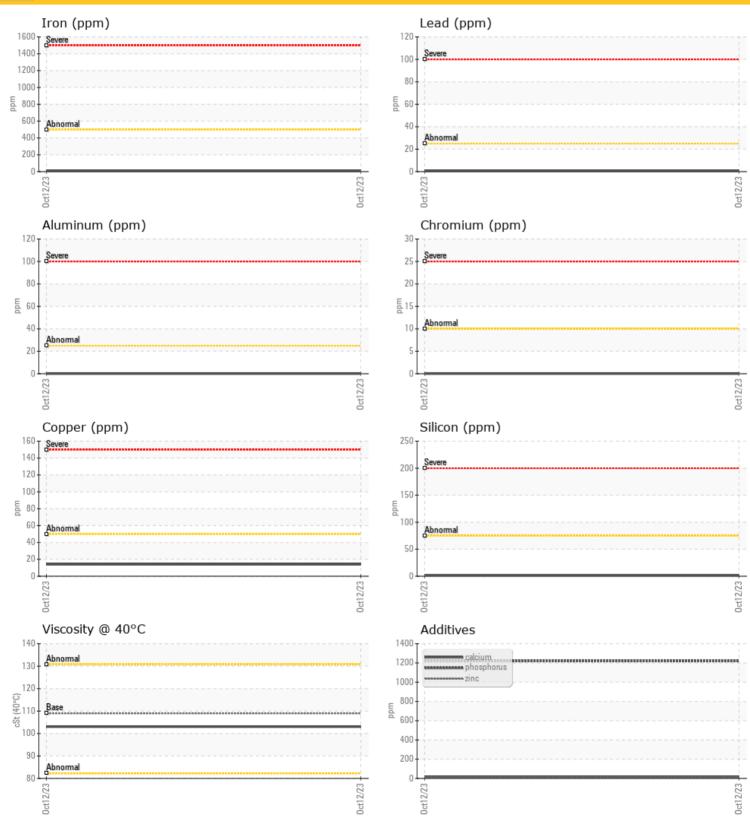

#### **GRAPHS**

#### Diagnosis

Resample at the next service interval to monitor. The fluid was not specified, however, a fluid match indicates that this fluid is (GENERIC) GEAR OIL SAE 75W90. Please confirm.

All component wear rates are normal. There is no indication of any contamination in the oil. The condition of the oil is acceptable for the time in service.