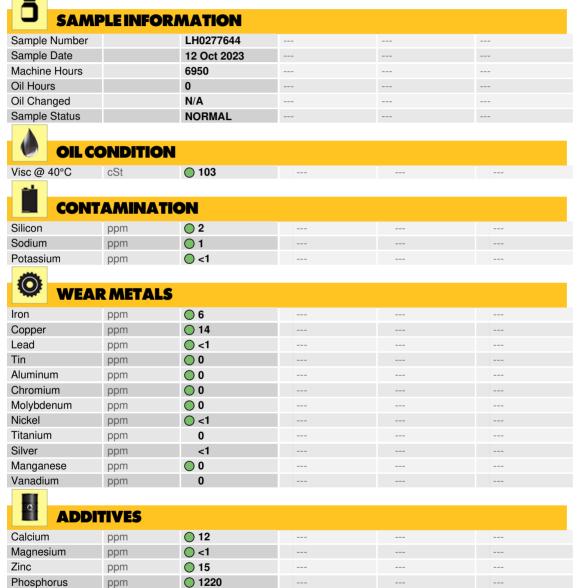

## LIEBHERR LH50 37429 - Rear Axle

Sample No: LH0277644

Oil Type: GEAR OIL SAE 75W90

#### Diagnosis

Resample at the next service interval to monitor. The fluid was not specified, however, a fluid match indicates that this fluid is (GENERIC) GEAR OIL SAE 75W90. Please confirm.

All component wear rates are normal. There is no indication of any contamination in the oil. The condition of the oil is acceptable for the time in service.

Depot: LIEMIS
Unique No: 5658089
Signed: Wes Davis
Report Date: 13 Oct 2023

<1</p>

**319** 

Barium

Boron

ppm

ppm