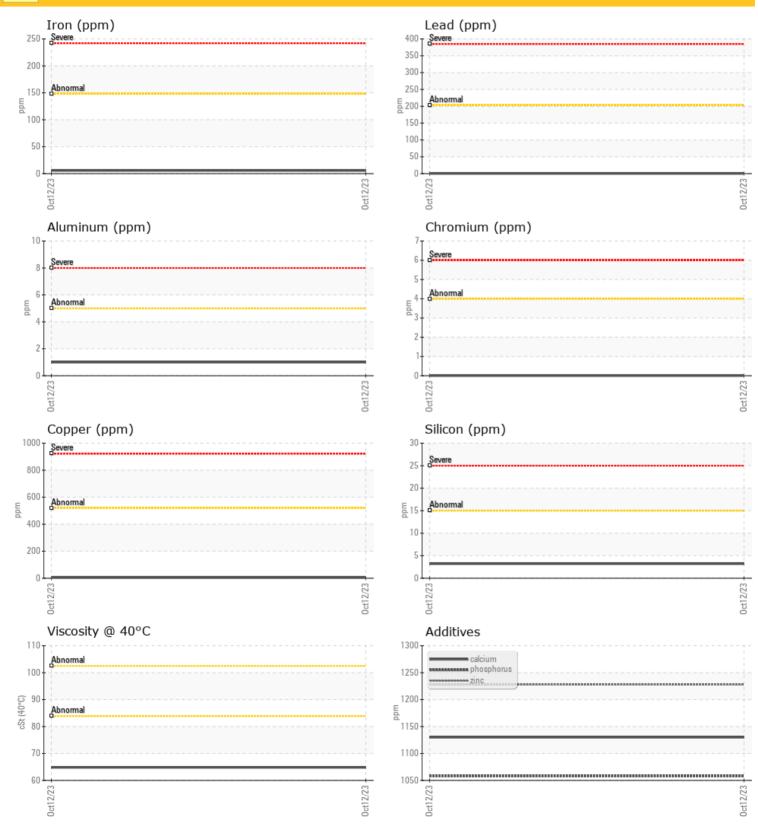

### cSt

|           | ITAMIN/ | TION |      |  |
|-----------|---------|------|------|--|
| Silicon   | ppm     | 3    | <br> |  |
| Sodium    | ppm     | 0 2  | <br> |  |
| Potassium | ppm     | ◯ <1 | <br> |  |

|            | R METALS |             |      |  |
|------------|----------|-------------|------|--|
| Iron       | ppm      | 6           | <br> |  |
| Copper     | ppm      | <b>6</b>    | <br> |  |
| Lead       | ppm      | <b>○</b> <1 | <br> |  |
| Tin        | ppm      | 0 0         | <br> |  |
| Aluminum   | ppm      | 01          | <br> |  |
| Chromium   | ppm      | 0           | <br> |  |
| Molybdenum | ppm      | 61          | <br> |  |
| Nickel     | ppm      | 0 ()        | <br> |  |
| Titanium   | ppm      | 0           | <br> |  |
| Silver     | ppm      | <1          | <br> |  |
| Manganese  | ppm      | 3           | <br> |  |
| Vanadium   | ppm      | 0           | <br> |  |

### **ADDITIVES**

| Calcium    | ppm | 1130 | <br> |  |
|------------|-----|------|------|--|
| Magnesium  | ppm | 996  | <br> |  |
| Zinc       | ppm | 1228 | <br> |  |
| Phosphorus | ppm | 1058 | <br> |  |
| Barium     | ppm | <1   | <br> |  |
| Boron      | ppm | 6    | <br> |  |