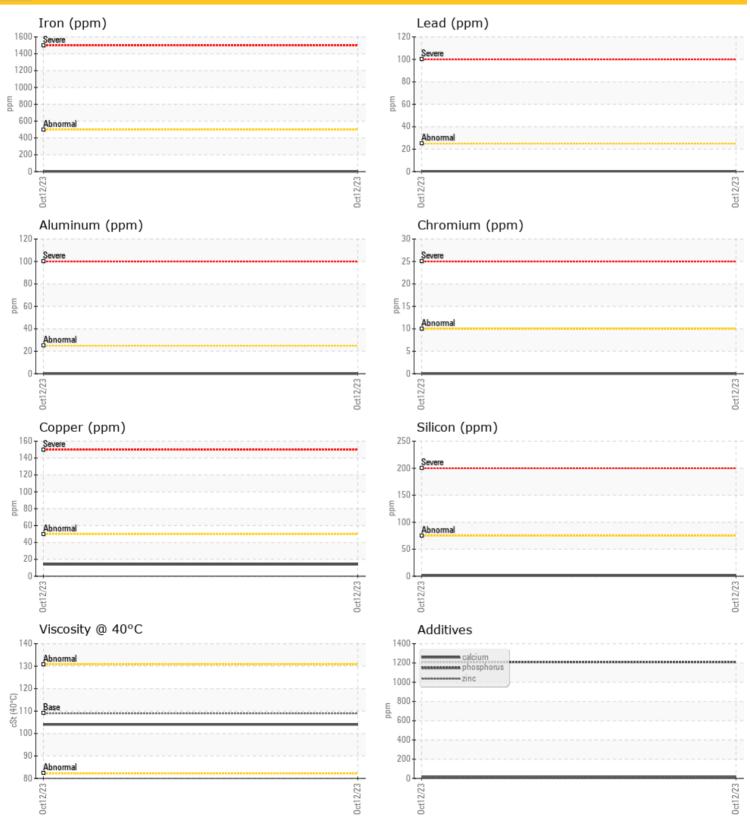

#### Diagnosis

Resample at the next service interval to monitor. The fluid was not specified, however, a fluid match indicates that this fluid is (GENERIC) GEAR OIL SAE 75W90. Please confirm.

All component wear rates are normal. There is no indication of any contamination in the oil. The condition of the oil is acceptable for the time in service.

### **GRAPHS**