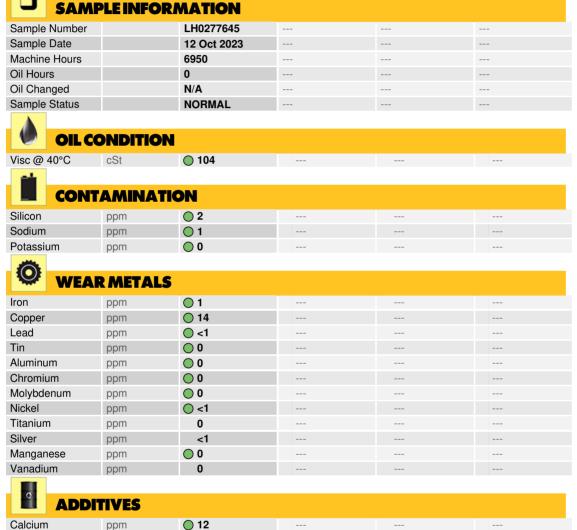

### **LIEBHERR LH50 37429 - Front Axle**

Sample No: LH0277645

Magnesium

Phosphorus

Zinc

Barium

Boron

ppm

ppm

ppm

ppm

ppm

Oil Type: GEAR OIL SAE 75W90

#### Diagnosis

Resample at the next service interval to monitor. The fluid was not specified, however, a fluid match indicates that this fluid is (GENERIC) GEAR OIL SAE 75W90. Please confirm.

All component wear rates are normal. There is no indication of any contamination in the oil. The condition of the oil is acceptable for the time in service.

Depot: LIEMIS
Unique No: 5658091
Signed: Wes Davis
Report Date: 13 Oct 2023

Contact/Location: Steve Lehto - LIEMIS

**3** 

**16** 

<1</p>
317

**1210** 