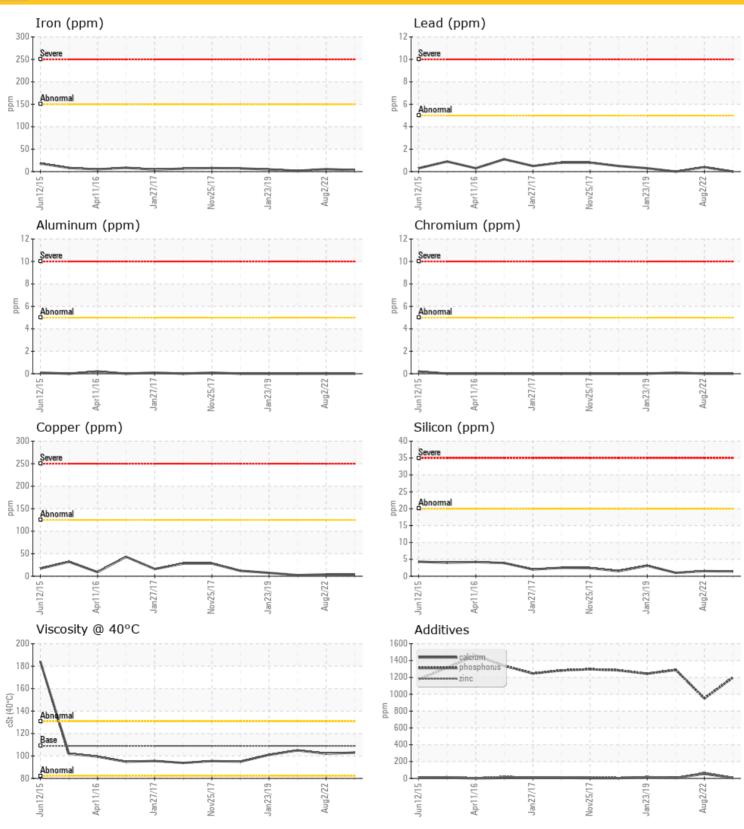

### Diagnosis

Resample at the next service interval to monitor. All component wear rates are normal. There is no indication of any contamination in the oil. The condition of the oil is acceptable for the time in service.

### **GRAPHS**

Report Id: AMEHAM [WCAMIS] 02589035 (Generated: 10/13/2023 15:20:43) Rev: 1

Submitted By: Rick Cule