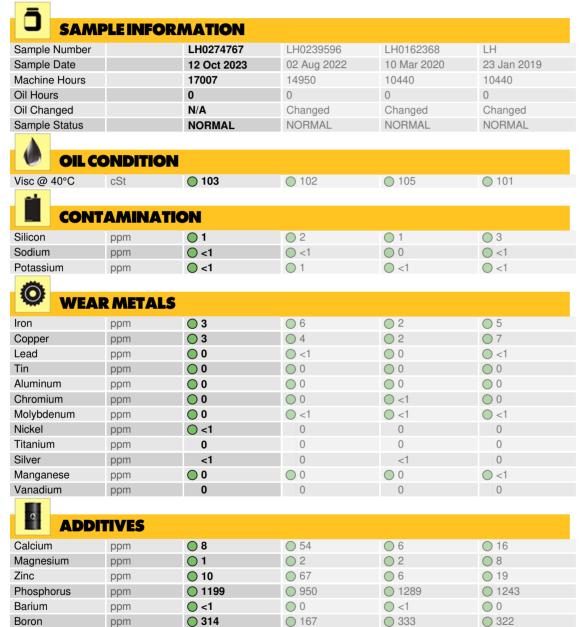

## 076507-1204 - Rear Differential

Sample No: LH0274767

Oil Type: GEAR OIL SAE 75W90

### Diagnosis

Resample at the next service interval to monitor. All component wear rates are normal. There is no indication of any contamination in the oil. The condition of the oil is acceptable for the time in service.