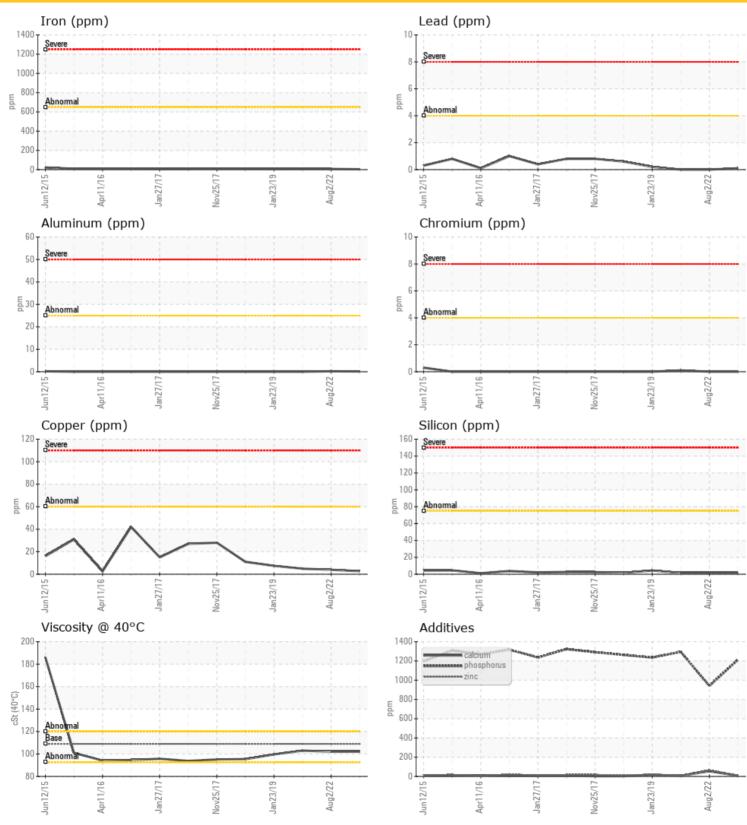

#### Diagnosis

Resample at the next service interval to monitor. All component wear rates are normal. There is no indication of any contamination in the oil. The condition of the oil is acceptable for the time in service.

### **GRAPHS**

Report Id: AMEHAM [WCAMIS] 02589037 (Generated: 10/13/2023 15:21:03) Rev: 1

Submitted By: Rick Cule