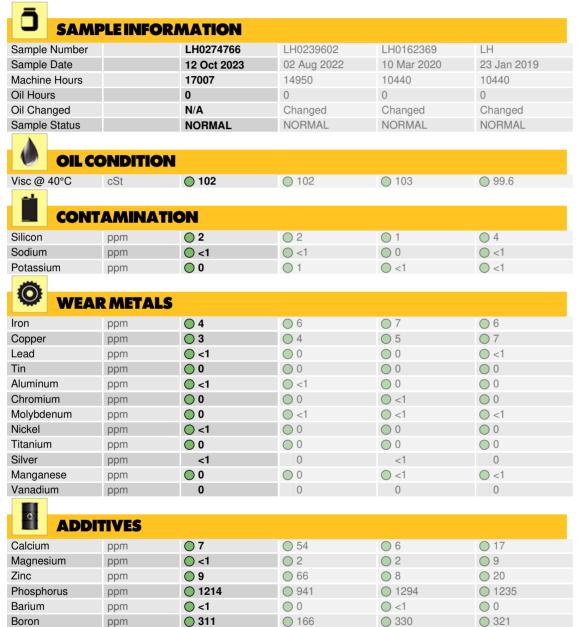

## 076507-1204 - Rear Right Wheel Hub

Report Id: AMEHAM [WCAMIS] 02589037 (Generated: 10/13/2023 15:21:00) Rev: 1

Sample No: LH0274766

Oil Type: GEAR OIL SAE 75W90

#### Diagnosis

Resample at the next service interval to monitor. All component wear rates are normal. There is no indication of any contamination in the oil. The condition of the oil is acceptable for the time in service.

Depot:AMEHAMUnique No:5658103Signed:Wes DavisReport Date:13 Oct 2023