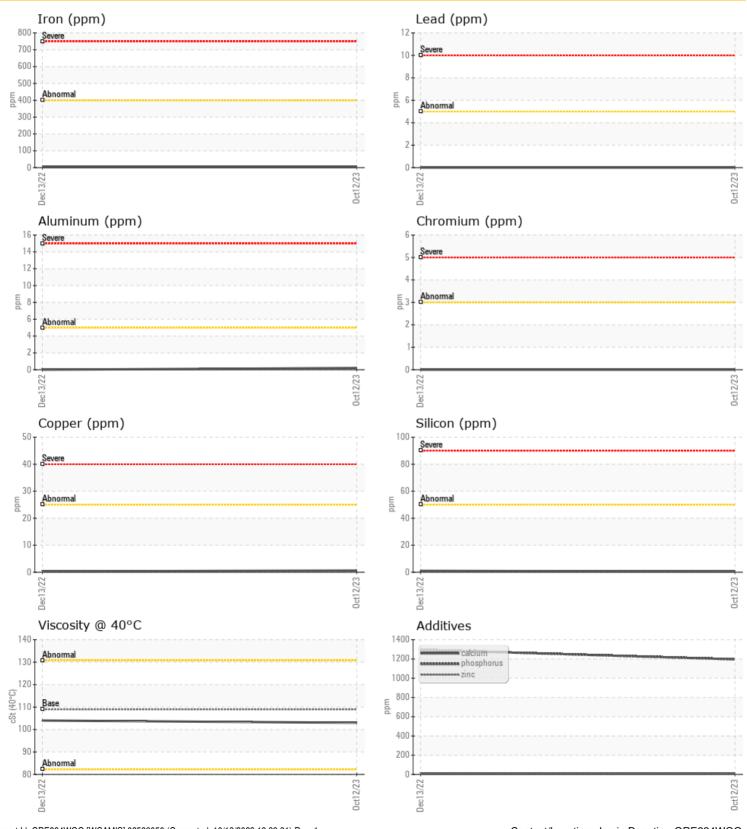

LIEBHERR

## **CONSTRUCTION EQUIPMENT**

### LIEBHERR A924C 073594 - Rear Axle

Sample No: LH0274818

Phosphorus

Barium

Boron

ppm

ppm

ppm

Oil Type: GEAR OIL SAE 75W90



1295

0

324

**1196** 

<1</p>

Report Id: GRE224WOO [WCAMIS] 02589050 (Generated: 10/13/2023 13:39:28) Rev: 1

**318** 



#### **GREEN METALS CANADA**

224 BEARDS LANE WOODSTOCK, ON CA N4S 7W3 Contact: Jamie Depotie

jdepotie@gmcan.ca T: (519)539-1313

F: (519)539-5130

#### Diagnosis

Resample at the next service interval to monitor. All component wear rates are normal. There is no indication of any contamination in the oil. The condition of the oil is acceptable for the time in service.

 Depot:
 GRE224WOO

 Unique No:
 5658116

 Signed:
 Wes Davis

 Report Date:
 13 Oct 2023

# LIEBHERR







#### **GRAPHS**