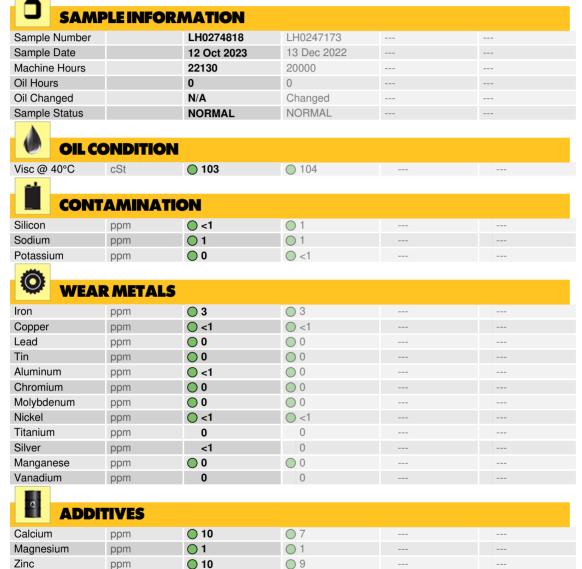

### LIEBHERR A924C 073594 - Rear Axle

Sample No: LH0274818

Phosphorus

Barium

Boron

ppm

ppm

ppm

Oil Type: GEAR OIL SAE 75W90

1295

0

324

**1196** 

<1</p>

Report Id: GRE224WOO [WCAMIS] 02589050 (Generated: 10/13/2023 13:39:28) Rev: 1

**318** 

#### Diagnosis

Resample at the next service interval to monitor. All component wear rates are normal. There is no indication of any contamination in the oil. The condition of the oil is acceptable for the time in service.