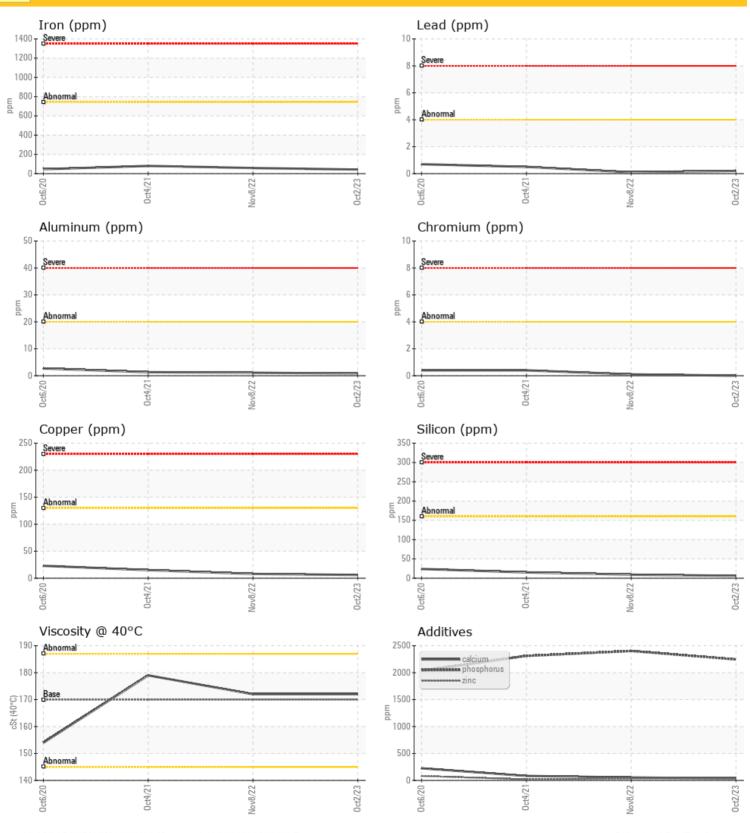

| 0      | OIL CC | NDITION |            |       |       |     |
|--------|--------|---------|------------|-------|-------|-----|
| Visc @ | 40°C   | cSt     | <b>172</b> | O 172 | O 179 | 154 |
|        |        |         |            |       |       |     |

| CONTAMINATION |     |           |          |            |      |  |  |  |
|---------------|-----|-----------|----------|------------|------|--|--|--|
| Silicon       | ppm | <b>6</b>  | <b>9</b> | <b>1</b> 5 | O 24 |  |  |  |
| Sodium        | ppm | <b>13</b> | O 15     | <b>14</b>  | O 7  |  |  |  |
| Potassium     | ppm | <b>0</b>  | O 1      | ○ 3        | O 2  |  |  |  |

| WEA        | R METALS |              |           |           |           |
|------------|----------|--------------|-----------|-----------|-----------|
| Iron       | ppm      | <b>42</b>    | <b>58</b> | <b>80</b> | <b>46</b> |
| Copper     | ppm      | <b>6</b>     | 0 8       | O 15      | O 23      |
| Lead       | ppm      | <b>()</b> <1 | O <1      | O <1      | O <1      |
| Tin        | ppm      | <b>0</b>     | 0         | O <1      | 0         |
| Aluminum   | ppm      | <b>()</b> <1 | O 1       | O 1       | <b>3</b>  |
| Chromium   | ppm      | <b>0</b>     | O <1      | O <1      | O <1      |
| Molybdenum | ppm      | <b>0</b>     | 0         | O <1      | <1        |
| Nickel     | ppm      | <b>O</b> <1  | O <1      | O <1      | O <1      |
| Titanium   | ppm      | <b>0</b>     | <1        | 0         | <1        |
| Silver     | ppm      | <b>O</b> <1  | 0         | O <1      | O 0       |
| Manganese  | ppm      | <b>0</b> <1  | O 1       | O 2       | 2         |
| Vanadium   | ppm      | 0            | 0         | 0         | 0         |

| ADDITIVES  |     |              |           |           |      |  |  |
|------------|-----|--------------|-----------|-----------|------|--|--|
| Calcium    | ppm | 38           | O 54      | ○ 83      | 225  |  |  |
| Magnesium  | ppm | <b>()</b> <1 | O 1       | O 2       | 3    |  |  |
| Zinc       | ppm | 34           | <b>35</b> | <b>19</b> | 82   |  |  |
| Phosphorus | ppm | <b>2245</b>  | O 2403    | 2311      | 2035 |  |  |
| Barium     | ppm | <b></b> <1   | O 0       | <1        | <1   |  |  |
| Boron      | ppm | <b>2</b>     | 0 2       | ○ 3       | 3    |  |  |

#### Diagnosis

being utilized for top-up/fill. Resample at the next service interval to monitor. All component wear rates are normal. There is no indication of any contamination in the oil. Additive levels indicate the addition of a different brand, or type of oil. The condition of the oil is acceptable for the time in service.