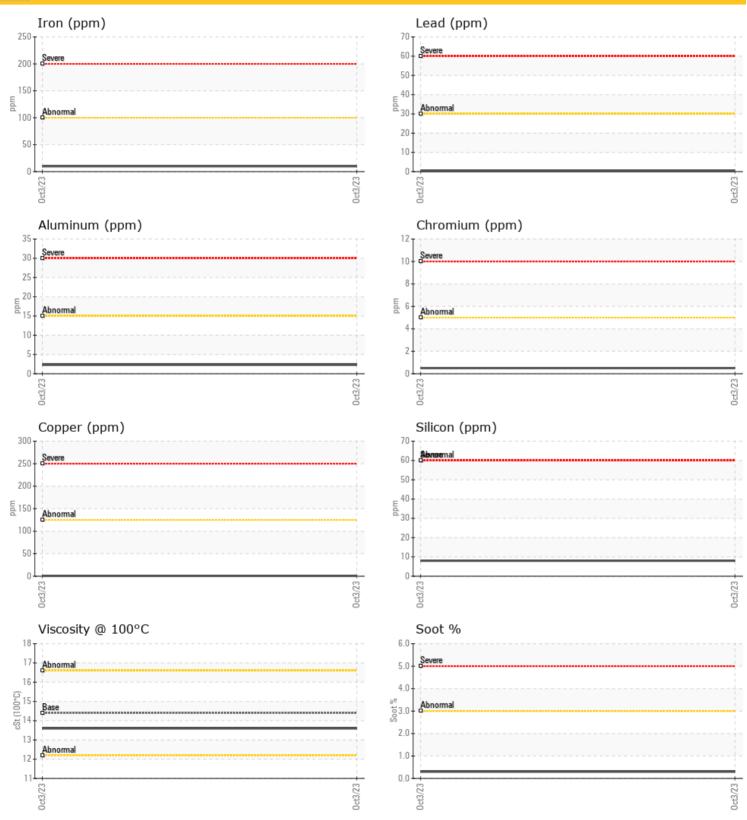

# OIL CONDITION Visc @ 100°C cSt ① 13.6 -- -- -- Oxidation (PA) % 55 -- -- --

| CONTAMINATION  |     |            |  |     |  |  |  |  |  |
|----------------|-----|------------|--|-----|--|--|--|--|--|
| Soot %         | %   | <b>0.3</b> |  |     |  |  |  |  |  |
| Nitration (PA) | %   | 49         |  | *** |  |  |  |  |  |
| Sulfation (PA) | %   | 52         |  |     |  |  |  |  |  |
| Glycol         | %   | NEG        |  |     |  |  |  |  |  |
| Fuel           | %   | <1.0       |  |     |  |  |  |  |  |
| Silicon        | ppm | <b>8</b>   |  |     |  |  |  |  |  |
| Sodium         | ppm | <b>4</b>   |  |     |  |  |  |  |  |
| Potassium      | ppm | <b>0</b>   |  |     |  |  |  |  |  |

| (O) WE     |         |              |      |  |
|------------|---------|--------------|------|--|
| WE/        | AR META | LS           |      |  |
| Iron       | ppm     | <b>10</b>    | <br> |  |
| Copper     | ppm     | <b>O</b> <1  | <br> |  |
| Lead       | ppm     | <b>0</b> <1  | <br> |  |
| Tin        | ppm     | <b>0</b>     | <br> |  |
| Aluminum   | ppm     | <b>2</b>     | <br> |  |
| Chromium   | ppm     | <b>()</b> <1 | <br> |  |
| Molybdenum | ppm     | <b>65</b>    | <br> |  |
| Nickel     | ppm     | <b>0</b> <1  | <br> |  |
| Titanium   | ppm     | <b>0</b>     | <br> |  |
| Silver     | ppm     | <b>O</b> <1  | <br> |  |
| Manganese  | ppm     | <b>0</b>     | <br> |  |
| Vanadium   | ppm     | 0            | <br> |  |
|            |         |              |      |  |

| ADDITIVES  |     |             |  |  |  |  |  |  |
|------------|-----|-------------|--|--|--|--|--|--|
| Calcium    | ppm | <b>1260</b> |  |  |  |  |  |  |
| Magnesium  | ppm | <b>974</b>  |  |  |  |  |  |  |
| Zinc       | ppm | <b>1261</b> |  |  |  |  |  |  |
| Phosphorus | ppm | <b>1059</b> |  |  |  |  |  |  |
| Barium     | ppm | <b>0</b> <1 |  |  |  |  |  |  |
| Boron      | ppm | <b>3</b>    |  |  |  |  |  |  |

#### **GRAPHS**