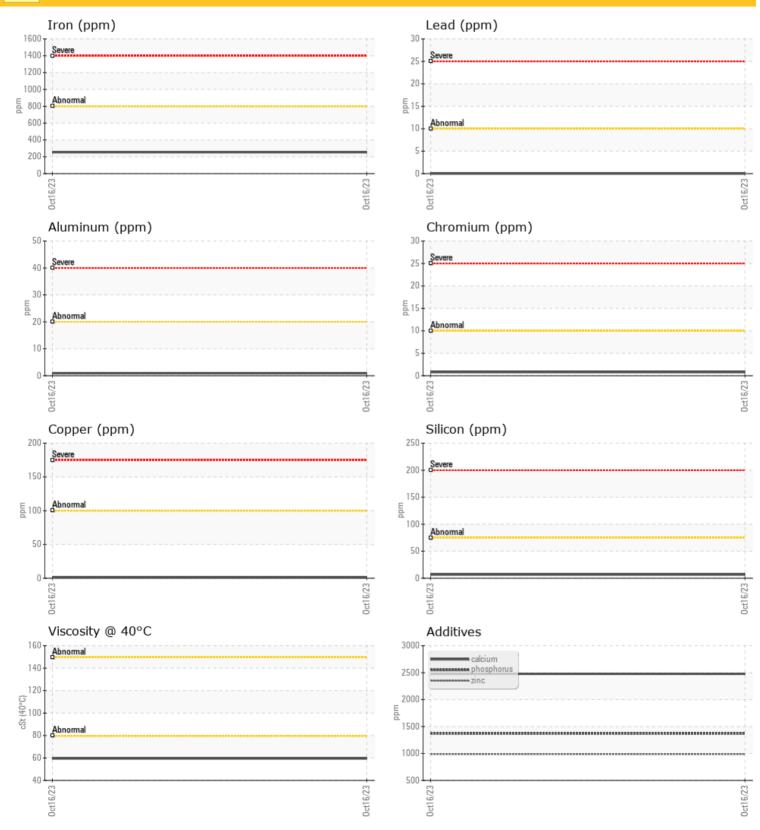

### **OIL CONDITION**

Visc @ 40°C

### cSt 0 59.5

| Silicon   | ppm | 07 |  |  |  |
|-----------|-----|----|--|--|--|
| Sodium    | ppm | 06 |  |  |  |
| Potassium | ppm | 01 |  |  |  |

| Ä          |          |             |      |  |
|------------|----------|-------------|------|--|
| WEA WEA    | R METALS |             |      |  |
| Iron       | ppm      | 254         | <br> |  |
| Copper     | ppm      | 02          | <br> |  |
| Lead       | ppm      | 0           | <br> |  |
| Tin        | ppm      | 0           | <br> |  |
| Aluminum   | ppm      | <b>○</b> <1 | <br> |  |
| Chromium   | ppm      | <b>○</b> <1 | <br> |  |
| Molybdenum | ppm      | 07          | <br> |  |
| Nickel     | ppm      | <b>○</b> <1 | <br> |  |
| Titanium   | ppm      | 0           | <br> |  |
| Silver     | ppm      | <1          | <br> |  |
| Manganese  | ppm      | 2           | <br> |  |
| Vanadium   | ppm      | 0           | <br> |  |

#### **ADDITIVES** Calcium ppm 2478 Magnesium ppm 0 22 Zinc 988 ppm Phosphorus 0 1370 ppm Barium ppm ◯ <1 Boron 0 146 ppm

LIEBHERR CANADA LTD.

1015 SUTTON DRIVE BURLINGTON, ON CA L7L 5Z8 Contact: Steve Lehto steve.lehto@liebherr.com T: (905)319-9222 F: (905)319-6617