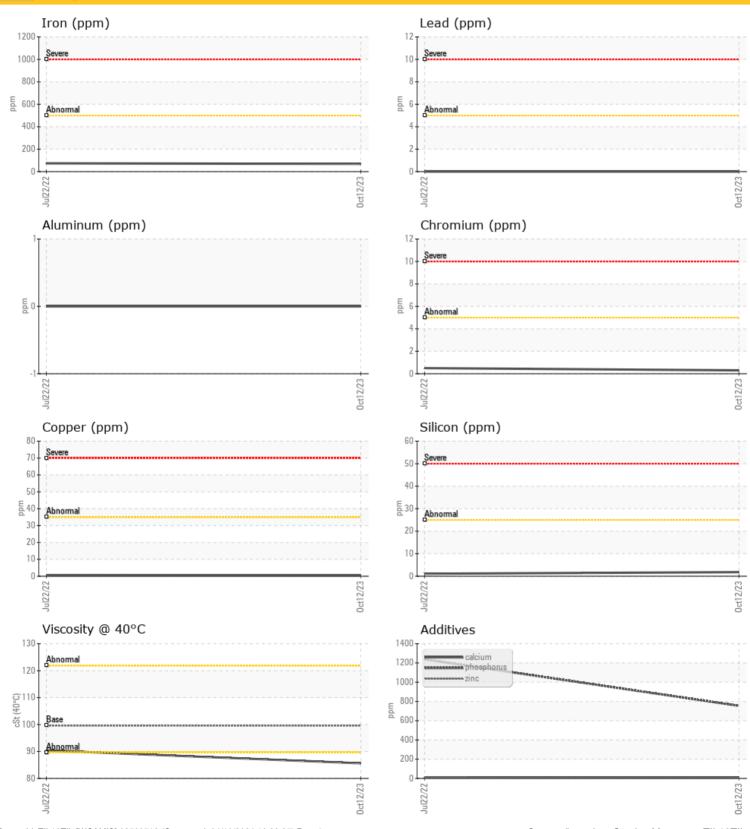

Tillsonburg Ready-Mix Inc.

10 Elm Street Tillsonburg, ON **CA N4G 0A7** 

Contact: Service Manager

T: F:

| Visc @ 40°C | cSt | <b>85.6</b> |
|-------------|-----|-------------|
| -4-         |     |             |

| Cont      | amination |             |      |      |
|-----------|-----------|-------------|------|------|
| Water     | %         | NEG         | NEG  | <br> |
| Silicon   | ppm       | <b>2</b>    | O 1  | <br> |
| Sodium    | ppm       | <b>○</b> <1 | O <1 | <br> |
| Potassium | ppm       | <b>0</b>    | O <1 | <br> |
|           |           |             |      |      |

90.4

| Onicon     | ppiii  | <u> </u>     |           |      |
|------------|--------|--------------|-----------|------|
| Sodium     | ppm    | <b>()</b> <1 | O <1      | <br> |
| Potassium  | ppm    | <b>0</b>     | O <1      | <br> |
|            |        |              |           |      |
| (O West    | Metals |              |           |      |
| TV Cui     | Meidis |              |           |      |
| Iron       | ppm    | <b>69</b>    | <b>74</b> | <br> |
| Copper     | ppm    | <b>0</b> <1  | O <1      | <br> |
| Lead       | ppm    | <b>0</b>     | 0         | <br> |
| Tin        | ppm    | <b>0</b>     | 0         | <br> |
| Aluminum   | ppm    | 0            | 0         | <br> |
| Chromium   | ppm    | <b>0</b> <1  | O <1      | <br> |
| Molybdenum | ppm    | <b>0</b>     | <b>1</b>  | <br> |
| Nickel     | ppm    | <b>0</b> <1  | O <1      | <br> |
| Titanium   | ppm    | 0            | 0         | <br> |
| Silver     | ppm    | <1           | 0         | <br> |
| Manganese  | ppm    | <b>0</b>     | O <1      | <br> |
| Vanadium   | ppm    | 0            | 0         | <br> |

### Diagnosis

Confirm the source of the lubricant being utilized for top-up/fill. Resample at the next service interval to monitor.All component wear rates are normal. There is no indication of any contamination in the oil. Additive levels indicate the addition of a different brand, or type of oil. The condition of the oil is acceptable for the time in service.

| ł      | 0 | Additives |
|--------|---|-----------|
| $\sim$ |   |           |

| Additives  |     |          |          |  |  |  |  |
|------------|-----|----------|----------|--|--|--|--|
| Calcium    | ppm | <b>5</b> | O 10     |  |  |  |  |
| Magnesium  | ppm | <b>2</b> | <b>3</b> |  |  |  |  |
| Zinc       | ppm | <b>4</b> | <b>9</b> |  |  |  |  |
| Phosphorus | ppm | 754      | O 1237   |  |  |  |  |
| Barium     | ppm | <1       | O 0      |  |  |  |  |
| Boron      | ppm | 25       | ○ 315    |  |  |  |  |

### **Graphs**