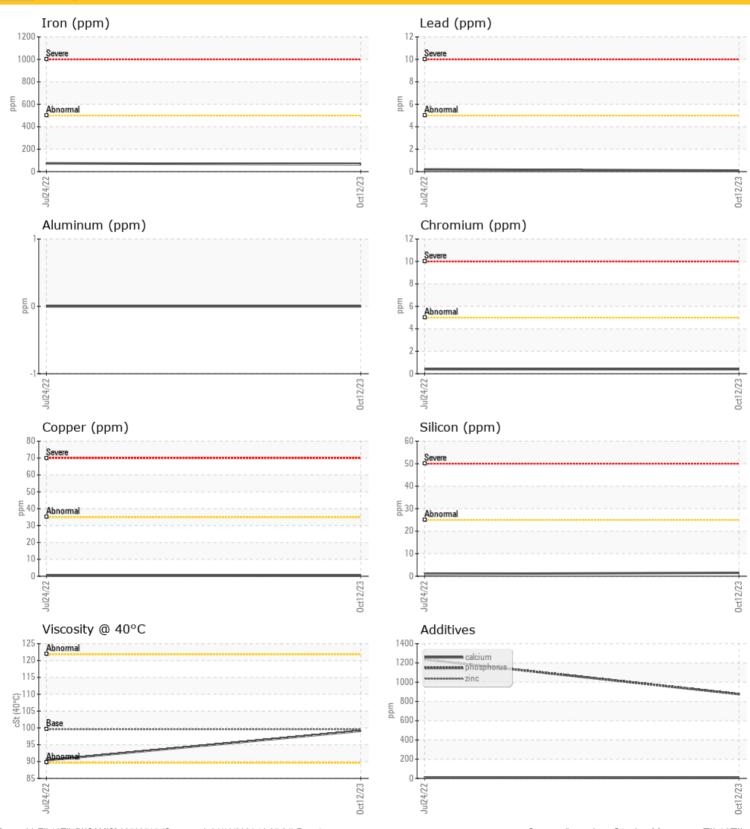

Tillsonburg Ready-Mix Inc.

10 Elm Street Tillsonburg, ON CA N4G 0A7

Contact: Service Manager

T: F:

| Oil Co      | ndition |             |      |  |
|-------------|---------|-------------|------|--|
| Visc @ 40°C | cSt     | <b>99.1</b> | 90.4 |  |

### Contamination

| _ Collid  |     |              |      |      |
|-----------|-----|--------------|------|------|
| Water     | %   | NEG          | NEG  | <br> |
| Silicon   | ppm | <b>2</b>     | O 1  | <br> |
| Sodium    | ppm | <b>()</b> <1 | O <1 | <br> |
| Potassium | ppm | <b>0</b> <1  | O <1 | <br> |

### Wear Metals

|            | ai Micidis |            |      |      |  |
|------------|------------|------------|------|------|--|
| Iron       | ppm        | <b>65</b>  | O 74 | <br> |  |
| Copper     | ppm        | <b></b> <1 | O <1 | <br> |  |
| Lead       | ppm        | <b></b> <1 | O <1 | <br> |  |
| Tin        | ppm        | <b>0</b>   | 0    | <br> |  |
| Aluminum   | ppm        | 0          | 0    | <br> |  |
| Chromium   | ppm        | <b></b> <1 | O <1 | <br> |  |
| Molybdenum | ppm        | <b></b> <1 | O 1  | <br> |  |
| Nickel     | ppm        | <b></b> <1 | O <1 | <br> |  |
| Titanium   | ppm        | 0          | 0    | <br> |  |
| Silver     | ppm        | <1         | 1    | <br> |  |
| Manganese  | ppm        | <b>0</b>   | O <1 | <br> |  |
| Vanadium   | ppm        | 0          | 0    | <br> |  |

#### Additive

| Addi       | tives |              |            |      |  |
|------------|-------|--------------|------------|------|--|
| Calcium    | ppm   | <b>7</b>     | <b>9</b>   | <br> |  |
| Magnesium  | ppm   | <b>3</b>     | <b>3</b>   | <br> |  |
| Zinc       | ppm   | <b>11</b>    | <b>9</b>   | <br> |  |
| Phosphorus | ppm   | <b>876</b>   | O 1235     | <br> |  |
| Barium     | ppm   | <b>()</b> <1 | <b>0</b> 0 | <br> |  |
| Boron      | ppm   | <b>134</b>   | ○ 315      | <br> |  |