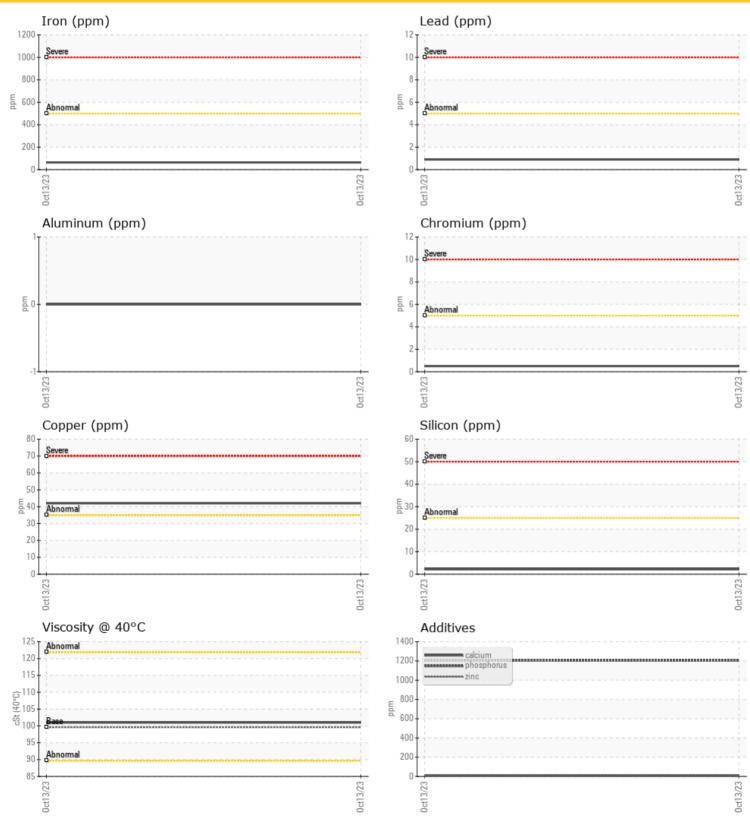

#### **GRAPHS**

HIGGS & HIGGS RR # 4 ST THOMAS, ON CA N5P 3S8 Contact: Bernie Higgs

T: (519)631-4095 F: (519)631-2745

| OIL CONDITION |     |            |  |  |  |  |
|---------------|-----|------------|--|--|--|--|
| Visc @ 40°C   | cSt | <b>101</b> |  |  |  |  |
| - min         |     |            |  |  |  |  |
| CONTAMINATION |     |            |  |  |  |  |
| Water         | %   | NEG        |  |  |  |  |

| WEA        | AR META | LS          |      |  |
|------------|---------|-------------|------|--|
| Iron       | ppm     | <b>64</b>   | <br> |  |
| Copper     | ppm     | 42          | <br> |  |
| Lead       | ppm     | <b>○</b> <1 | <br> |  |
| Tin        | ppm     | <b>5</b>    | <br> |  |
| Aluminum   | ppm     | 0           | <br> |  |
| Chromium   | ppm     | <b>○</b> <1 | <br> |  |
| Molybdenum | ppm     | <b>0</b>    | <br> |  |
| Nickel     | ppm     | <b>○</b> <1 | <br> |  |
| Titanium   | ppm     | 0           | <br> |  |
| Silver     | ppm     | <1          | <br> |  |
| Manganese  | ppm     | <b>0</b>    | <br> |  |
| Vanadium   | ppm     | 0           | <br> |  |
|            |         |             |      |  |

| ADDITIVES  |     |              |  |  |  |  |
|------------|-----|--------------|--|--|--|--|
| Calcium    | ppm | <b>11</b>    |  |  |  |  |
| Magnesium  | ppm | <b>1</b>     |  |  |  |  |
| Zinc       | ppm | <b>15</b>    |  |  |  |  |
| Phosphorus | ppm | <b>1205</b>  |  |  |  |  |
| Barium     | ppm | <b>()</b> <1 |  |  |  |  |
| Boron      | ppm | <b>298</b>   |  |  |  |  |