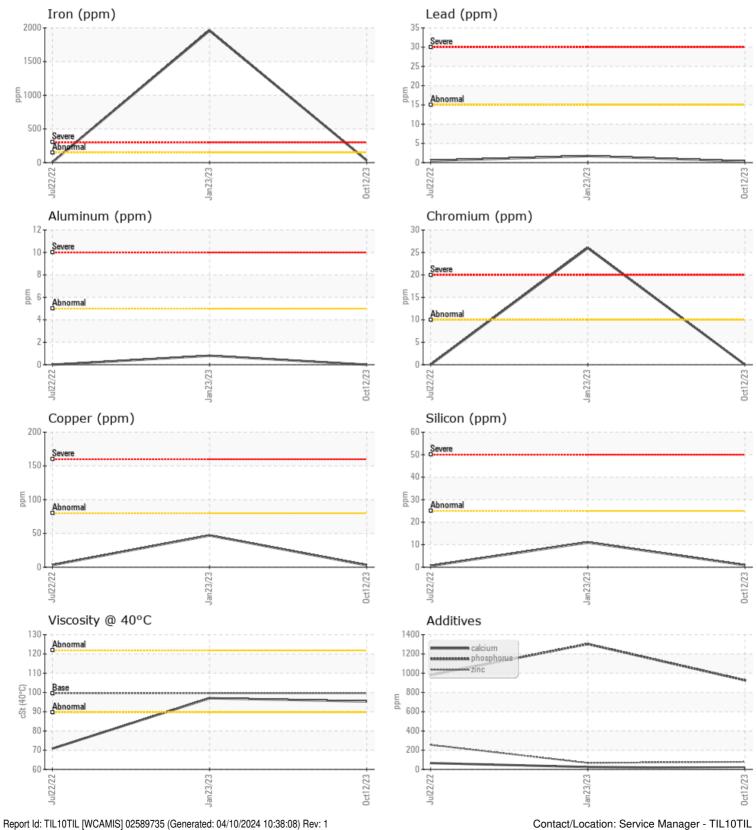

| 0      | Oil Co | ndition |             |      |      |  |
|--------|--------|---------|-------------|------|------|--|
| Visc @ | 40°C   | cSt     | <b>95.3</b> | 97.0 | 70.8 |  |
| -4     |        |         |             |      |      |  |

| Contamination |     |             |      |      |  |  |  |
|---------------|-----|-------------|------|------|--|--|--|
| Water         | %   | NEG         | NEG  | NEG  |  |  |  |
| Silicon       | ppm | <b>O</b> <1 | O 11 | O <1 |  |  |  |
| Sodium        | ppm | <b>1</b>    | O <1 | O <1 |  |  |  |
| Potassium     | ppm | <b>0</b>    | 0    | 0    |  |  |  |

| <b>Wed</b> | ar Metals |            |              |          |  |
|------------|-----------|------------|--------------|----------|--|
| PQ         |           |            | <b>0</b>     |          |  |
| Iron       | ppm       | <b>32</b>  | <b>1</b> 961 | <b>7</b> |  |
| Copper     | ppm       | <b>3</b>   | <b>47</b>    | <b>3</b> |  |
| Lead       | ppm       | <b></b> <1 | O 2          | O <1     |  |
| Tin        | ppm       | 0          | 0            | 0        |  |
| Aluminum   | ppm       | <b>0</b>   | O <1         | O 0      |  |
| Chromium   | ppm       | <b>0</b>   | <b>2</b> 6   | 0        |  |
| Molybdenum | ppm       | <b>0</b>   | O 1          | 0        |  |
| Nickel     | ppm       | <b></b> <1 | <b>9</b>     | <1       |  |
| Titanium   | ppm       | 0          | 0            | 0        |  |
| Silver     | ppm       | <1         | 0            | 0        |  |
| Manganese  | ppm       | <b>0</b>   | O 14         | 0        |  |
| Vanadium   | ppm       | 0          | <1           | 0        |  |
|            |           |            |              |          |  |

| Additives  |     |             |             |     |  |  |  |  |
|------------|-----|-------------|-------------|-----|--|--|--|--|
| Calcium    | ppm | <b>12</b>   | 25          | 66  |  |  |  |  |
| Magnesium  | ppm | <b>2</b>    | O <1        | 2   |  |  |  |  |
| Zinc       | ppm | <b>79</b>   | <b>6</b> 7  | 255 |  |  |  |  |
| Phosphorus | ppm | <b>926</b>  | <b>1303</b> | 980 |  |  |  |  |
| Barium     | ppm | <b>0</b> <1 | O 0         | 0   |  |  |  |  |
| Boron      | ppm | <b>97</b>   | <b>255</b>  | 183 |  |  |  |  |