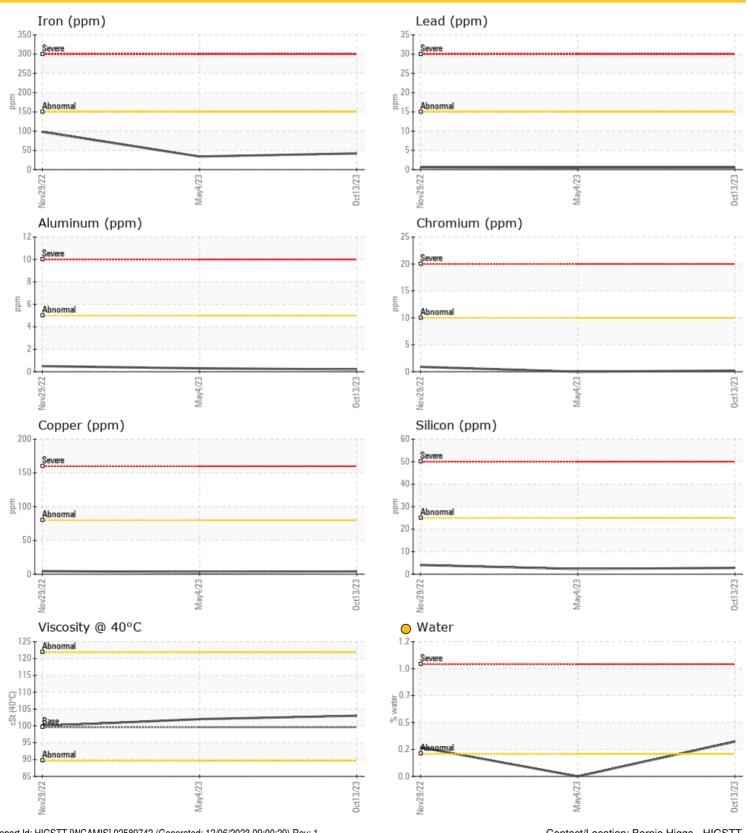

|             | IL CC | NDITION |            |       |            |  |
|-------------|-------|---------|------------|-------|------------|--|
| Visc @ 40°0 | С     | cSt     | <b>103</b> | O 102 | <b>100</b> |  |
|             |       |         |            |       |            |  |

| CONT      | AMINATIO | ON           |          |          |  |
|-----------|----------|--------------|----------|----------|--|
| Water     | %        | <b>0.310</b> | NEG      | 0.258    |  |
| Silicon   | ppm      | <b>3</b>     | 02       | <b>4</b> |  |
| Sodium    | ppm      | <b>2</b>     | <b>1</b> | <b>3</b> |  |
| Potassium | ppm      | <b>0</b> <1  | O <1     | O 1      |  |

| <b>(O)</b> |        |              |            |          |  |
|------------|--------|--------------|------------|----------|--|
| ₩ WEA      | R META | LS           |            |          |  |
| Iron       | ppm    | <b>42</b>    | <b>3</b> 4 | 98       |  |
| Copper     | ppm    | <b>4</b>     | <b>3</b>   | <b>4</b> |  |
| Lead       | ppm    | <b></b> <1   | O <1       | O <1     |  |
| Tin        | ppm    | 0            | 0          | 0        |  |
| Aluminum   | ppm    | <b></b> <1   | O <1       | O <1     |  |
| Chromium   | ppm    | <b>()</b> <1 | <b>O</b> 0 | O <1     |  |
| Molybdenum | ppm    | <b>0</b>     | O <1       | O 0      |  |
| Nickel     | ppm    | <b>()</b> <1 | O <1       | O <1     |  |
| Titanium   | ppm    | 0            | 0          | 0        |  |
| Silver     | ppm    | <1           | 0          | <1       |  |
| Manganese  | ppm    | <b>0</b>     | O <1       | <b>1</b> |  |
| Vanadium   | ppm    | 0            | 0          | 0        |  |

### Diagnosis

We advise that you check for the source of water entry. We recommend that you drain the oil from the component if this has not already been done. We recommend an early resample to monitor this condition. All component wear rates are normal. There is a moderate concentration of water present in the oil. The oil is no longer serviceable due to the presence of contaminants.