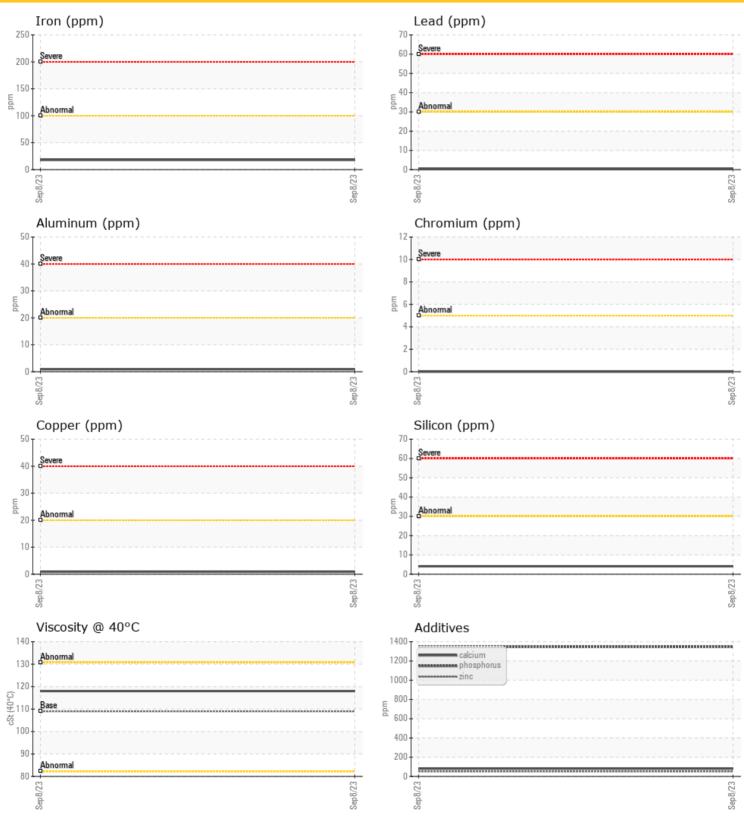

Magnesium

Phosphorus

Oil Type: GEAR OIL SAE 75W90

| SAM           | PLE INFO | DRMATION     |      |  |
|---------------|----------|--------------|------|--|
| Sample Number |          | LH0246256    | <br> |  |
| Sample Date   |          | 08 Sep 2023  | <br> |  |
| Machine Hours |          | 1531         | <br> |  |
| Oil Hours     |          | 0            | <br> |  |
| Oil Changed   |          | Changed      | <br> |  |
| Sample Status |          | NORMAL       | <br> |  |
| OH C          | ONDITIO  | <b>SN</b>    |      |  |
| Visc @ 40°C   | cSt      | <b>○</b> 118 | <br> |  |
|               | TAMINA   | TION         |      |  |
| Silicon       | ppm      | <b>4</b>     | <br> |  |
| Sodium        | ppm      | <b>3</b>     | <br> |  |
| Potassium     | ppm      | <b>()</b> <1 | <br> |  |
| WEA           | R META   | LS           |      |  |
| Iron          | ppm      | <b>18</b>    | <br> |  |
| Copper        | ppm      | <b>○</b> <1  | <br> |  |
| _ead          | ppm      | <b>○</b> <1  | <br> |  |
| Γin           | ppm      | <b>0</b>     | <br> |  |
| Aluminum      | ppm      | <b>O</b> <1  | <br> |  |
| Chromium      | ppm      | <b>0</b>     | <br> |  |
| Molybdenum    | ppm      | <b>0</b>     | <br> |  |
| Nickel        | ppm      | <b>0</b> <1  | <br> |  |
| Titanium      | ppm      | 0            | <br> |  |
| Silver        | ppm      | <1           | <br> |  |

#### Diagnosis

Resample at the next service interval to monitor. The fluid was not specified, however, a fluid match indicates that this fluid is (GENERIC) GEAR OIL SAE 75W90. Please confirm.

All component wear rates are normal. There is no indication of any contamination in the oil. The condition of the oil is acceptable for the time in service.

Depot: AMISUR
Unique No: 5658829
Signed: Wes Davis
Report Date: 17 Oct 2023

0

**81** 

**2** 

**52** 

<1</p>

**160** 

**1347** 

ppm

ppm

ppm

ppm

ppm

ppm

ppm

ppm

**ADDITIVES** 

#### **GRAPHS**