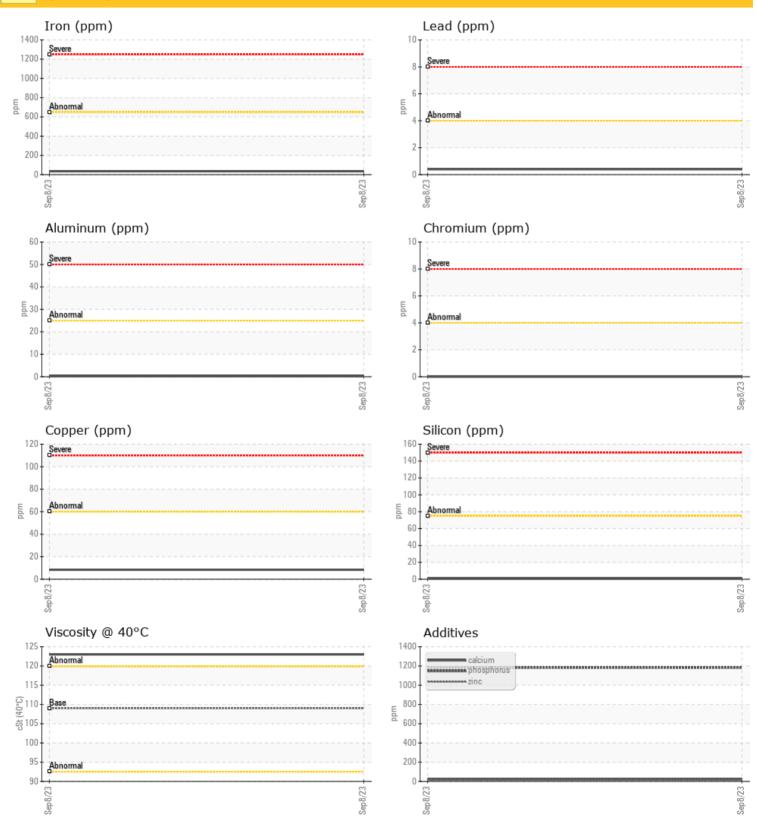

Visc @ 40°C

#### ON cSt 0 123

| Со        | NTAMINA | TION        |      |  |
|-----------|---------|-------------|------|--|
| Silicon   | ppm     | <b>○</b> <1 | <br> |  |
| Sodium    | ppm     | 0 2         | <br> |  |
| Potassium | ppm     | <b>○</b> <1 | <br> |  |

| Ä          |          |                  |      |  |
|------------|----------|------------------|------|--|
| WEA WEA    | R METALS |                  |      |  |
| Iron       | ppm      | <b>3</b> 5       | <br> |  |
| Copper     | ppm      | 08               | <br> |  |
| Lead       | ppm      | <b>○</b> <1      | <br> |  |
| Tin        | ppm      | 0                | <br> |  |
| Aluminum   | ppm      | <b>○</b> <1      | <br> |  |
| Chromium   | ppm      | 0                | <br> |  |
| Molybdenum | ppm      | 0                | <br> |  |
| Nickel     | ppm      | <mark></mark> <1 | <br> |  |
| Titanium   | ppm      | 0                | <br> |  |
| Silver     | ppm      | <1               | <br> |  |
| Manganese  | ppm      | 01               | <br> |  |
| Vanadium   | ppm      | 0                | <br> |  |

**ADDITIVES** 

| Calcium    | ppm | <b>20</b>  |  |  |  |
|------------|-----|------------|--|--|--|
| Magnesium  | ppm | 01         |  |  |  |
| Zinc       | ppm | 0 18       |  |  |  |
| Phosphorus | ppm | 0 1183     |  |  |  |
| Barium     | ppm | <b>140</b> |  |  |  |
| Boron      | ppm | 0 173      |  |  |  |

### Diagnosis

Resample at the next service interval to monitor. The fluid was not specified, however, a fluid match indicates that this fluid is (GENERIC) GEAR OIL SAE 75W90. Please confirm.

All component wear rates are normal. There is no indication of any contamination in the oil. The condition of the oil is acceptable for the time in service.