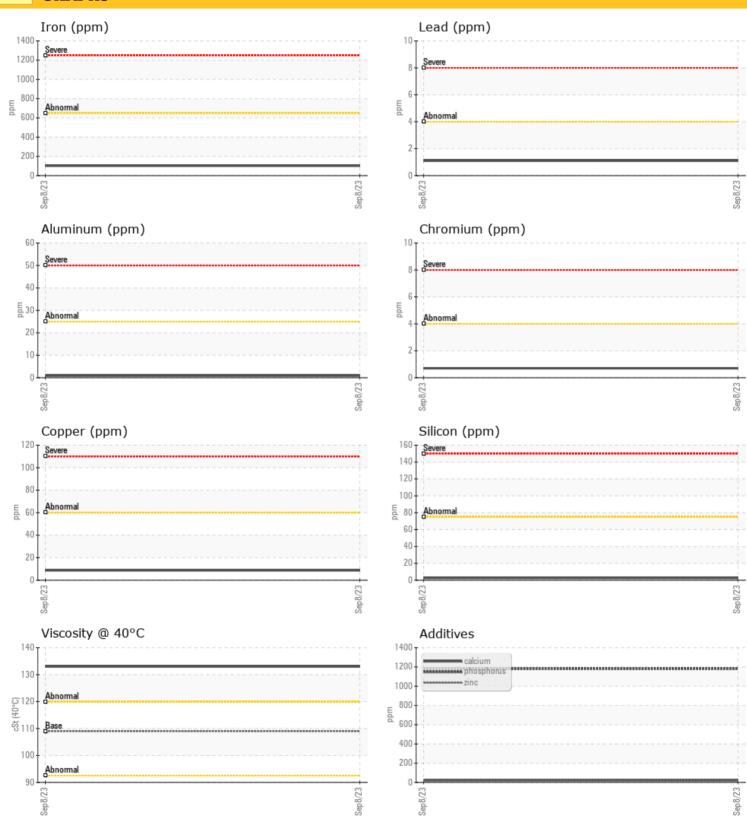

| $\overline{}$ |                  |             |      |  |
|---------------|------------------|-------------|------|--|
| SAN           | <b>IPLE INFO</b> | RMATION     |      |  |
| Sample Number |                  | LH0246259   | <br> |  |
| Sample Date   |                  | 08 Sep 2023 | <br> |  |
| Machine Hours |                  | 1531        | <br> |  |
| Oil Hours     |                  | 0           | <br> |  |
| Oil Changed   |                  | Changed     | <br> |  |
| Sample Status |                  | NORMAL      | <br> |  |
| <u> </u>      |                  |             |      |  |
| OIL O         | CONDITIO         | N           |      |  |
|               |                  |             |      |  |
| Visc @ 40°C   | cSt              | <b>133</b>  | <br> |  |
|               |                  |             |      |  |
| CON           | TAMINA'          | TION        |      |  |
| Silicon       | ppm              | <b>3</b>    | <br> |  |
| Sodium        | ppm              | O 2         | <br> |  |
| Potassium     | ppm              | 0<1         | <br> |  |
|               |                  | -           |      |  |
| (O) WE        | AR METAL         | C           |      |  |
| W VV EA       |                  |             |      |  |
| Iron          | ppm              | <b>102</b>  | <br> |  |
| Copper        | ppm              | <b>9</b>    | <br> |  |
| Lead          | ppm              | <b>0</b> 1  | <br> |  |
| Tin           | ppm              | <b>0</b>    | <br> |  |
| Aluminum      | ppm              | <b>○</b> <1 | <br> |  |
| Chromium      | ppm              | <b>○</b> <1 | <br> |  |
| Molybdenum    | ppm              | <b>0</b> 0  | <br> |  |
| Nickel        | ppm              | <b>○</b> <1 | <br> |  |
| Titanium      | ppm              | <b>0</b>    | <br> |  |
| Silver        | ppm              | <1          | <br> |  |
| Manganese     | ppm              | <b>2</b>    | <br> |  |
| Vanadium      | ppm              | 0           | <br> |  |

### **GRAPHS**