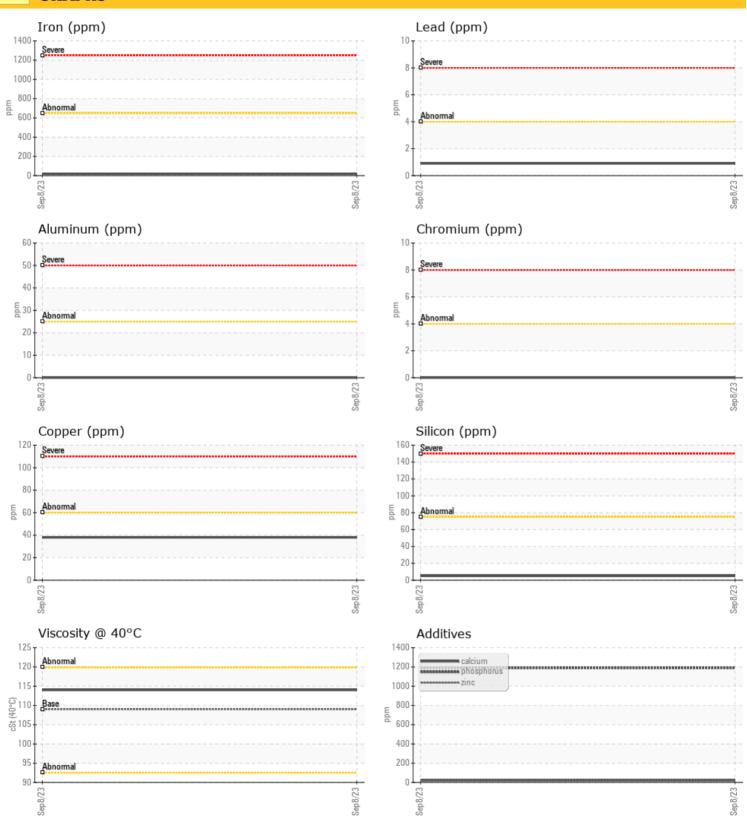

#### **GRAPHS**

**247** 

**1190** 

Oil Type: GEAR OIL SAE 75W90

| <b>5</b>      |          |              |      |  |
|---------------|----------|--------------|------|--|
| U SAM         | PLE INFO | DRMATION     |      |  |
| Sample Number |          | LH0246260    | <br> |  |
| Sample Date   |          | 08 Sep 2023  | <br> |  |
| Machine Hours |          | 1531         | <br> |  |
| Oil Hours     |          | 0            | <br> |  |
| Oil Changed   |          | Changed      | <br> |  |
| Sample Status |          | NORMAL       | <br> |  |
|               |          |              |      |  |
| OIL C         | ONDITIO  | ON           |      |  |
| Visc @ 40°C   | cSt      | O 114        | <br> |  |
| -1            |          |              |      |  |
| CON           | TAMINA   | TION         |      |  |
|               | IAMINA   |              |      |  |
| Silicon       | ppm      | <b>5</b>     | <br> |  |
| Sodium        | ppm      | <b>2</b>     | <br> |  |
| Potassium     | ppm      | <b>()</b> <1 | <br> |  |
| (Ö)           |          |              |      |  |
| WEA WEA       | R META   | LS           |      |  |
| Iron          |          | O 19         | <br> |  |
|               | ppm      | 38           | <br> |  |
| Copper        | ppm      | ○ 30<br>○ <1 | <br> |  |
| Tin           | ppm      | 00           | <br> |  |
| Aluminum      | ppm      | 0            | <br> |  |
| Chromium      | ppm      | 0            | <br> |  |
| Molybdenum    | ppm      | 0            | <br> |  |
| Nickel        | ppm      | O <1         | <br> |  |
| Titanium      | ppm      | 00           | <br> |  |
| Silver        | ppm      | <1           | <br> |  |
| Silvei        | ppiii    | < 1          |      |  |

#### Diagnosis

Resample at the next service interval to monitor. The fluid was not specified, however, a fluid match indicates that this fluid is (GENERIC) GEAR OIL SAE 75W90. Please confirm.

All component wear rates are normal. There is no indication of any contamination in the oil. The condition of the oil is acceptable for the time in service.