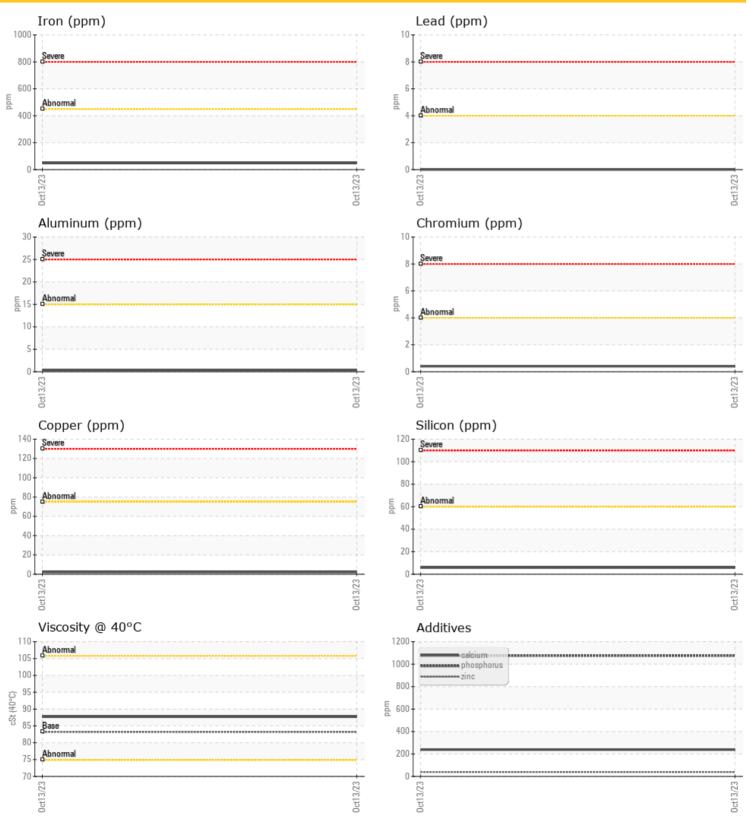

## LIEBHERR

**CONSTRUCTION EQUIPMENT** 

Sample No: LH0223415

Oil Type: IRVING HDH SAE 75W90

| <b>5</b>          |     |              |  |  |  |  |  |  |
|-------------------|-----|--------------|--|--|--|--|--|--|
| SAMPLEINFORMATION |     |              |  |  |  |  |  |  |
| Sample Number     |     | LH0223415    |  |  |  |  |  |  |
| Sample Date       |     | 13 Oct 2023  |  |  |  |  |  |  |
| Machine Hours     |     | 4937         |  |  |  |  |  |  |
| Oil Hours         |     | 0            |  |  |  |  |  |  |
| Oil Changed       |     | Changed      |  |  |  |  |  |  |
| Sample Status     |     | NORMAL       |  |  |  |  |  |  |
| OIL CONDITION     |     |              |  |  |  |  |  |  |
| Visc @ 40°C       | cSt | <b>87.7</b>  |  |  |  |  |  |  |
| CONTAMINATION     |     |              |  |  |  |  |  |  |
| Silicon           | ppm | <b>6</b>     |  |  |  |  |  |  |
| Sodium            | ppm | <b>6</b>     |  |  |  |  |  |  |
| Potassium         | ppm | <b>()</b> <1 |  |  |  |  |  |  |

| Ø WE       |         |             |      |  |
|------------|---------|-------------|------|--|
| WE/        | AR META | LS          |      |  |
| Iron       | ppm     | O 48        |      |  |
|            |         | •           |      |  |
| Copper     | ppm     | <b>2</b>    | <br> |  |
| Lead       | ppm     | <b>0</b>    | <br> |  |
| Tin        | ppm     | 0           | <br> |  |
| Aluminum   | ppm     | <b>○</b> <1 | <br> |  |
| Chromium   | ppm     | ○ <1        | <br> |  |
| Molybdenum | ppm     | <b>0</b>    | <br> |  |
| Nickel     | ppm     | <b>○</b> <1 | <br> |  |
| Titanium   | ppm     | 0           | <br> |  |
| Silver     | ppm     | <1          | <br> |  |
| Manganese  | ppm     | <b>4</b>    | <br> |  |
| Vanadium   | ppm     | 0           | <br> |  |
|            |         |             |      |  |

| ADDITIVES  |     |             |  |  |  |  |  |  |
|------------|-----|-------------|--|--|--|--|--|--|
| Calcium    | ppm | <b>238</b>  |  |  |  |  |  |  |
| Magnesium  | ppm | <b>4</b>    |  |  |  |  |  |  |
| Zinc       | ppm | <b>39</b>   |  |  |  |  |  |  |
| Phosphorus | ppm | <b>1076</b> |  |  |  |  |  |  |
| Barium     | ppm | <b>0</b> <1 |  |  |  |  |  |  |
| Boron      | ppm | <b>140</b>  |  |  |  |  |  |  |

## **GRAPHS**